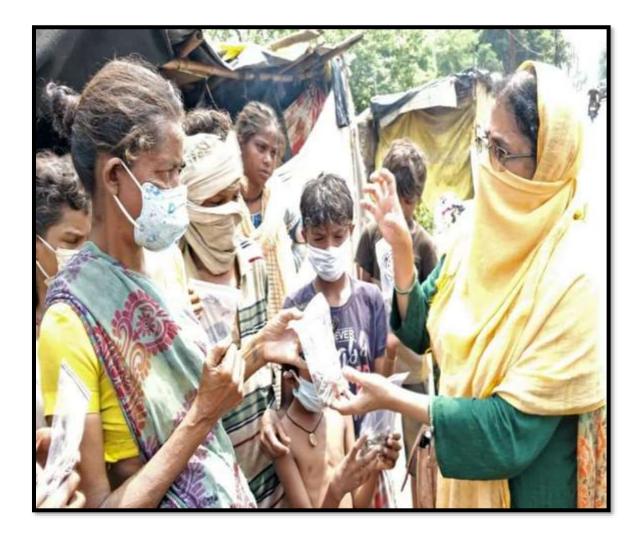

# **Summer Internship 2018:**

Under guidelines of Indian Government Summer Internship Camp was organized by college. As per directive students registered in Portal for summer Camp. Students from NCC/NSS/Department of English registered for 100 Hours summer camp. Students were classified into different groups with one group leader of each group. Work was conducted in groups. After discussion two villages Nardhi and Aundhi were selected for 100 hours summer Swachchta Camp. Approximate 50 students registered for camp and worked for 'Swachhta hi Seva hai' concept for one month. Summer camp was organized from 1 July to 31 July 2018. Students performed various activities during camp. Notable works of students includes:

- Cleanliness drive of villages Aundhi and Nardhi. The places covered under Swachchta camps were Internal roads of Village Aundhi and Nardhi. Govt school Aundhi, Govt School Nardhi. Pond of Aundhi.
- 2. Swachchta awareness programs were organized in villages. Swachchta Rallies were organized in village Nardhi and Aundhi. College Teachers, students and students of School participated in rallies. Swachcta Slogans and handouts were flashed in rallies for awareness.
- 3. Two Soak pits were dug in village Aundhi for better management of waste water in Aundhi.
- 4. Swachchta Quiz was organized in Govt School Aundhi for awareness.
- 5. Rangoli and painting competition was organized in Govt School Nardhi.
- 6. Sports competition was organized in village Aundhi. Slow cycle race and Chair run were organized in village Aundhi.
- 7. Medical Camp for dental and eye checkups were organized in Village Aundhi.
- 8. Cleanliness drives organized in villages includes instruction on hand washing, Sanitary pad making from household items.
- 9. Hand Made bags were distributed in village Aundhi for environmental awareness.

Bhilai-3 Dist : Durg (CG)

Accredited Grade "B+" By NAAC

Affiliated to Hemchand Yadav University, Durg (CG)

- 10.A play on swacchhta was organized in village Aundhi. At the occasion movie on swachhta abhiyan was also displayed to villagers of Aundhi.
- 11.A display of best from waste was organized in village Aundhi.
- 12.A rally was organized in village Aundhi with live display of slogans, posters. Students made symbolic items for swachhta, beti Bachao, Annapurna scheme and save water from waste materials. Staff, students and villagers took part in awareness rally.

Students of NCC/NSS and department of English took part in these activities during 100 Hour swachchta Internship camp. College students took part in activities with feeling of service to society and mankind.