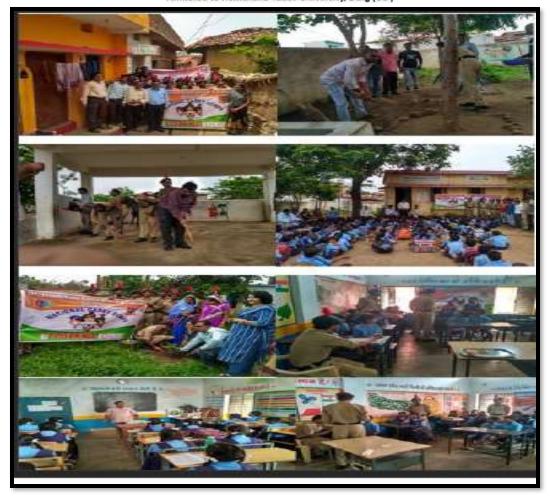

# **Summer Internship 2018:**

Under guidelines of Indian Government Summer Internship Camp was organized by college. As per directive students registered in Portal for summer Camp. Students from NCC/NSS/Department of English registered for 100 Hours summer camp. Students were classified into different groups with one group leader of each group. Work was conducted in groups. After discussion two villages Nardhi and Aundhi were selected for 100 hours summer Swachchta Camp. Approximate 50 students registered for camp and worked for 'Swachhta hi Seva hai' concept for one month. Summer camp was organized from 1 July to 31 July 2018. Students performed various activities during camp. Notable works of students includes:

- Cleanliness drive of villages Aundhi and Nardhi. The places covered under Swachchta camps were Internal roads of Village Aundhi and Nardhi. Govt school Aundhi, Govt School Nardhi. Pond of Aundhi.
- 2. Swachchta awareness programs were organized in villages. Swachchta Rallies were organized in village Nardhi and Aundhi. College Teachers, students and students of School participated in rallies. Swachcta Slogans and handouts were flashed in rallies for awareness.
- 3. Two Soak pits were dug in village Aundhi for better management of waste water in Aundhi.
- 4. Swachchta Quiz was organized in Govt School Aundhi for awareness.
- 5. Rangoli and painting competition was organized in Govt School Nardhi.
- 6. Sports competition was organized in village Aundhi. Slow cycle race and Chair run were organized in village Aundhi.
- 7. Medical Camp for dental and eye checkups were organized in Village Aundhi.
- 8. Cleanliness drives organized in villages includes instruction on hand washing, Sanitary pad making from household items.
- 9. Hand Made bags were distributed in village Aundhi for environmental awareness.

Bhilai-3 Dist : Durg (CG)

Accredited Grade "B+" By NAAC

Affiliated to Hemchand Yadav University, Durg (CG)

- 10.A play on swacchhta was organized in village Aundhi. At the occasion movie on swachhta abhiyan was also displayed to villagers of Aundhi.
- 11.A display of best from waste was organized in village Aundhi.
- 12.A rally was organized in village Aundhi with live display of slogans, posters. Students made symbolic items for swachhta, beti Bachao, Annapurna scheme and save water from waste materials. Staff, students and villagers took part in awareness rally.

Students of NCC/NSS and department of English took part in these activities during 100 Hour swachchta Internship camp. College students took part in activities with feeling of service to society and mankind.