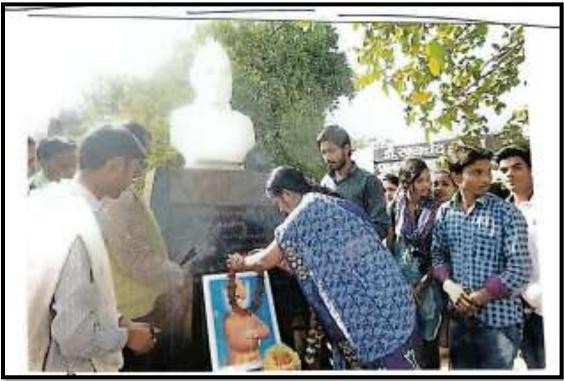

#### / / प्रेस–विज्ञप्ति / /

डॉ. खूबचंद बघेल शासकीय रनातकोत्तर महाविद्यालय, मिलाई—3 मे आज दिनांक 19/07/2017 को खूबचंद बघेल जयंती मनाई गई। इस शुभ अवसर पर अहिवारा विधानसभा के विधायक माननीय राजमहंत सांवलाराम डाहरे जी मुख्य अतिथि थे। इस कार्यक्रम में श्री राम खिलावन साहू एवं राघेश्याम वर्मा विशिष्ट अतिथि थें। इस कार्यक्रम की अध्यक्षता महाविद्यालय की प्राचार्य डॉ (श्रीमती) राधा पाण्डेय ने किया। श्री सांवला राम डाहरे जी ने खूबचंद बघेल को छत्तीसगढ़ का स्वप्न दृष्टा बताया। वही महाविद्यालय की प्राचार्य डॉ (श्रीमती) राधा पाण्डेय ने खूबचंद बघेल को छत्तीसगढ़ के विकास एवं छत्तीसगढ़ नव निर्माण का पुरोधा बताया। इस अवसर पर एन.एस.एस., एन.सी.सी. एवं रेडकास सोसायटी द्वारा वृक्षारोपण का कार्यक्रम भी रखा गया था। जिसमें माननीय विधायक के साथ ही प्राचार्य डॉ. (श्रीमती)राधा पाण्डेय . एन.एस.एस. प्रभारी डॉ. शीलेन्द्र ठाकुर, डॉ. अल्पना देशपाण्डे, एन.सी.सी. के अधिकारी डॉ. तापस मुखर्जी, संगीता मैहुरिया एवं रेडकास सोसायटी की तरफ से डॉ. निमता गुहाराय , डॉ भारती शेठी एवं महाविद्यालय के अन्य प्राध्यापक एवं एन.एस.एस. के छात्र—छात्राओं ने भाग लिया एवं महाविद्यालय परिसर में वृक्षारोपण किया। इस कार्यक्रम का मंच संचालन डॉ. विनोद शर्मा ने किया। महाविद्यालय के अन्य प्राध्यापकगण डॉ. ममता सराफ, श्रीमती रेणु वर्मा, श्री दिलीपराज श्रीवस्तव, डॉ. मनीष कालरा, डॉ. रगेश त्रिपाठी, डॉ. सुनील सोनी और छात्रसंघ के पूर्व अध्यक्ष कु, सावित्री साहू, कु रीतू कोसरे,रोहित चौचरी, अनमोल तिवारी के साथ ही महाविद्यालय के अधिकाधिक छात्र—छात्राओं ने वृक्षारोपण के साथ ही अन्य कार्यक्रम में सम्मिलत हुये।