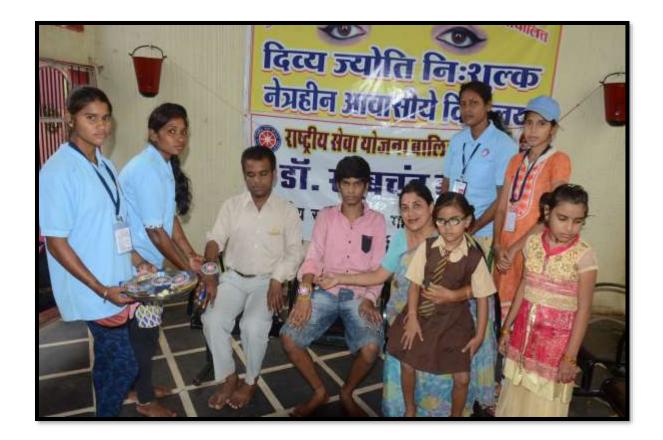

#### NSS Students with Disabled students in Dvya Jyoti Shanti Nagar bhilai

**Report**: NSS girls unit of College organized Raksha Bandhan with Disables children of Divya Jyoti School Shanti Nagar Bhilai-3. Dr Alpana Deshpandey and NSS Girls students were present at the occasion. NSS volunteers tucked Handmade Rakhi with sweet to disables kids of school. NSS students also perform cleanliness in the school.

#### //प्रेस—विज्ञप्ति// दिव्यांगों के साथ रक्षा बंधन पर्व मनाया गया

डॉ. खूबचंद बघेल शासकीय स्नातकोत्तर महाविद्यालय भिलाई—3 में एन.एस.एस. इकाई द्वारा रक्षाबंधन के अवसर पर दिव्य ज्योति स्कुल शांति नगर भिलाई—3 के दिव्यांग बच्चों के साथ मनाया गया। इस अवसर पर बालिका इकाई की कार्यक्रम अधिकारी डॉ. अल्पना देशपाण्डे एवं स्वयं सेवक द्वारा इस्तिनिर्मित राखी जिसमें एन.एस.एस का मोनों बनाया गया एवं तिलक लगाकर दिव्यांक बच्चों को राखी बांधी गई एवं मिठाई वितरित की गई। यह स्कुल प्राचार्य श्रीमती संध्या द्विवेदी तथा संस्थापक श्री विजयकांत द्विवेदी द्वारा संचालित है। इस कार्यक्रम में एन.एस.एस. बालिका इकाई की कु.तारणी,कु.श्रीधी,कु.तपोसनी,कु.नीतु,कु.रेशमी निषाद,कु. पदिमनी,तरूण,श्री विजय गुप्ता ,पुर्णिमा,कांति वैष्णव आदि उपस्थित थें। कार्यक्रम के पूर्व स्वयं सेवकों द्वारा स्कुल की सफाई की गई।