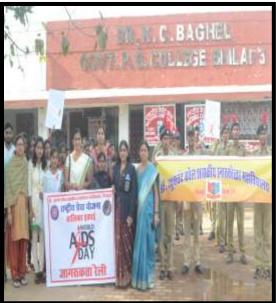

Bhilai-3 Dist : Durg (CG)

Accredited Grade "B+" By NAAC

09/09/2017: Campus Cleanliness Drive by NSS students......

Bhilai-3 Dist : Durg (CG)

Accredited Grade "B+" By NAAC

Aids day organised by NCC boys wing on 10 Dec 2017.NCC cadets and Staff shared Aids Day message to curb spread of AIDS...