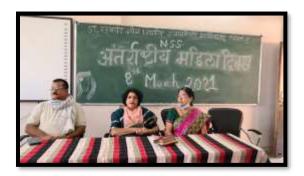

Accredited Grade "B+" By NAAC

NSS Workshop date 08/03/2017: Workshop for flower decoration was organized for NSS girl wing.

Bhilai-3 Dist : Durg (CG)

Accredited Grade "B+" By NAAC