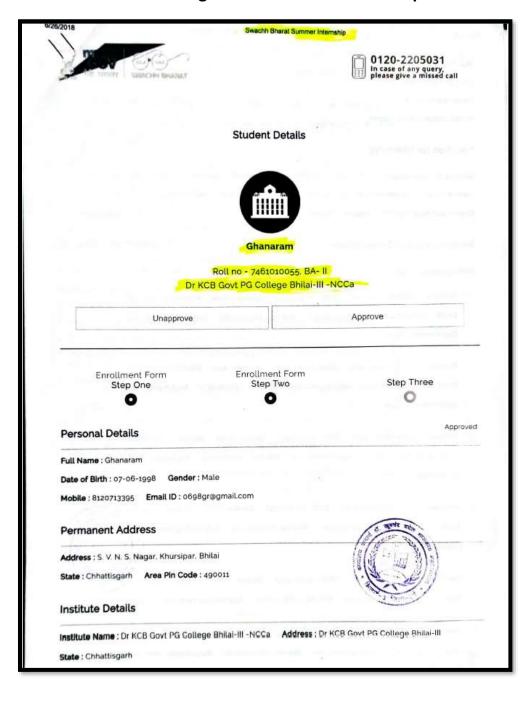

# **Summer Internship 2018:**

Under guidelines of Indian Government Summer Internship Camp was organized by college. As per directive students registered in Portal for summer Camp. Students from NCC/NSS/Department of English registered for 100 Hours summer camp. Students were classified into different groups with one group leader of each group. Work was conducted in groups. After discussion two villages Nardhi and Aundhi were selected for 100 hours summer Swachchta Camp. Approximate 50 students registered for camp and worked for 'Swachhta hi Seva hai' concept for one month. Summer camp was organized from 1 July to 31 July 2018. Students performed various activities during camp. Notable works of students includes: