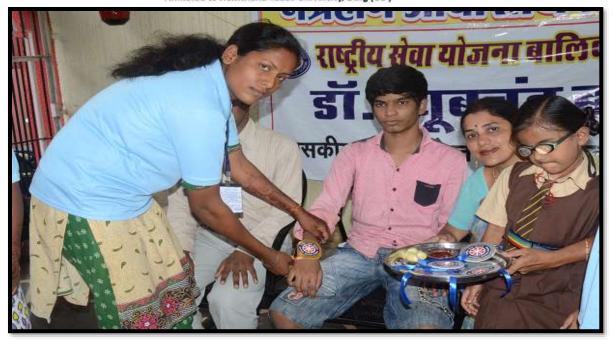

#### NSS Students with Disabled students in Dvya Jyoti Shanti Nagar bhilai

**Report**: NSS girls unit of College organized Raksha Bandhan with Disables children of Divya Jyoti School Shanti Nagar Bhilai-3. Dr Alpana Deshpandey and NSS Girls students were present at the occasion. NSS volunteers tucked Handmade Rakhi with sweet to disables kids of school. NSS students also perform cleanliness in the school.

#### //प्रेस—विज्ञप्ति// दिव्यांगों के साथ रक्षा बंधन पर्व मनाया गया

डॉ. खूबचंद बघेल शासकीय स्नातकोत्तर महाविद्यालय भिलाई—3 में एन.एस.एस. इकाई द्वारा रक्षाबंधन के अवसर पर दिव्य ज्योति स्कुल शांति नगर भिलाई—3 के दिव्यांग बच्चों के साथ मनाया गया। इस अवसर पर बालिका इकाई की कार्यक्रम अधिकारी डॉ. अल्पना देशपाण्डे एवं स्वयं सेवक द्वारा इस्तिनिर्मित राखी जिसमें एन.एस.एस का मोनों बनाया गया एवं तिलक लगाकर दिव्यांक बच्चों को राखी बांधी गई एवं मिठाई वितरित की गई। यह स्कुल प्राचार्य श्रीमती संध्या द्विवेदी तथा संस्थापक श्री विजयकांत द्विवेदी द्वारा संचालित है। इस कार्यक्रम में एन.एस.एस. बालिका इकाई की कु.तारणी,कु.श्रीधी,कु.तपोसनी,कु.नीतु,कु.रेशमी निषाद,कु. पदिमनी,तरूण,श्री विजय गुप्ता ,पुर्णिमा,कांति वैष्णव आदि उपस्थित थें। कार्यक्रम के पूर्व स्वयं सेवकों द्वारा स्कुल की सफाई की गई।