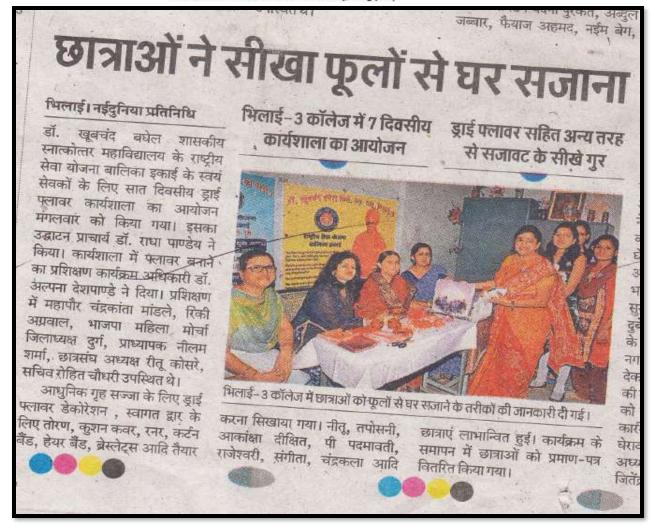

# //प्रतिवेदन//

डॉ. खुबचंद बघेल शासकीय स्नातकोत्तर महाविद्यालय भिलाई-3 के राष्ट्रीय सेवा योजना बालिका इकाई द्वारा दिनांक 28 अप्रेल से 05 मई तक एन.एस.एस की स्वयं सेवकों को ड्राय फलावर प्रशिक्षण कार्यशाला में कार्यक्रम अधिकारी डॉ. अल्पना देशपाण्डे द्वारा प्रशिक्षित किया गया। कार्यकम में महापौर श्रीमती चंद्रकान्ता माण्डले एवं प्राचार्य डॉ. (श्रीमती) राघा पाण्डेय द्वारा उद्घाटन किया गया। 14 जून को कार्यक्रम अधिकारी का स्वास्थ्य मंत्री द्वारा सम्मान प्राप्त हुआ लगातार कई वर्षों से रक्तदान शिविर लगाने हेतू। 15 जून से 21 जून 2017 तक योगा चिंतन शिविर में कार्यक्रम अधिकारी डॉ. अल्पना देशपाण्डे एवं दो स्वयंसेवक क्. रशिम एव क्. हंसप्रमा ने सहभागिता दी। 9जुलाई गुरू पुर्णिमा के अवसर पर विवेकानंद विद्यापीठ रायपुर एन. एस.एस. इकाई के साथ संयुक्त रूप से वृक्षारोपाण एवं पर्यावरण संरक्षण पर सांस्कृतिक कार्यक्रम का आयोजन माननीय ओ.पी. वर्मा जी की अध्यक्षता में किया गया। 11 जुलाई को जनसंख्या दिवस के अवसर पर निबंध प्रतियोगिता का आयोजन किया गया। योग फेस्ट शिविर में डॉ. अल्पना देशपाण्डे ने शिविर की। 400 स्वयं सेवको को हस्तकला प्रशिक्षण दिया एवं समापन सत्र स्वयं सेवकों द्वारा निर्मित सामग्री की प्रदर्शनी भी लगाई। दिनांक 1 अगस्त को मु.अ. निगम के चंद्राकर जी एवं अध्यक्षता पाण्डेय द्वारा सेमीनार में 54 छात्राओं ने लाम लिया। द्वितीय चरण 02—03 अगस्त को महाविद्यालय परिसर की स्वच्छता 43 छात्राओं द्वारा की गई एवं 50 वृक्षारोपण किया गया। दिनांक 04.08.2017 को हस्तनिर्मित राखियों की प्रदर्शनी बिकी एव स्वच्छता अभियानं कार्य स्वयं सेवकों द्वारा किया गया। अस्पताल एवं मंदिरों की स्वच्छता की गई। 5 अगस्त को देवबलोदा स्थित अतिहासिक मंदिरो एवं तालाब की स्वच्छता एवं वृक्षारीपण पार्षद वार्ड कमांक 30 के माननीय संतोष महानंद जी ,संदीप तिवारी के साथ की गई। दिनांक 6 अगस्त को बाल आश्रम कचहरी चौक रायपुर एवं तेलीबांघा मरीनड्राईव तालाब की स्वच्छता फेंडशीप डे के अवसर पर की गई। एवं रक्षाबंधन के पूर्व संध्या पर बालआश्रम के बच्चों को हस्तनिर्मित एन.एस.एस राखी बांधकर मिठाई एवं तोहफे दिये गये। दिनांक 19 जुलाई को डॉ. खुबचंद बधेल जयंती के अवसर पर माननीय विघायक महोदय एवं प्राचार्य के साथ डॉ.अल्पना देशपाण्डे एवं स्वयं सेवकों द्वारा वृक्षारोपण किया गया। दिनांक 20.08.2017 को महाविद्यालय के आरापास ग्रामीण क्षेत्रों उमदा,जरवाय,चरोदा में 500 से ज्यादा वृक्षारोपण महापौर एवं निगम आयुक्त के साथ डॉ. अल्पना देशपाण्डे एवं स्वये सेवकों द्वारा किया। दिनांक 21.07.2017 को प्रैन्म में शासकीय शाला में 10 वृक्ष लगायें गये।