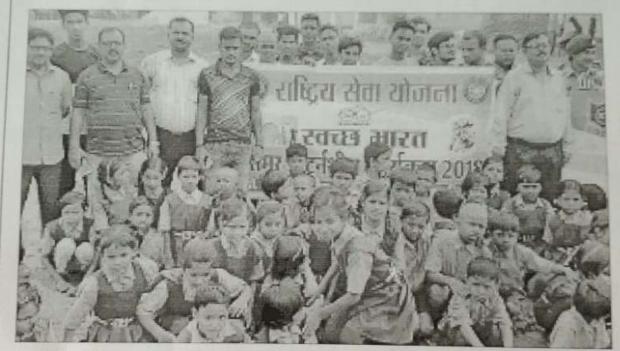

# **Summer Internship 2018:**

Under guidelines of Indian Government Summer Internship Camp was organized by college. As per directive students registered in Portal for summer Camp. Students from NCC/NSS/Department of English registered for 100 Hours summer camp. Students were classified into different groups with one group leader of each group. Work was conducted in groups. After discussion two villages Nardhi and Aundhi were selected for 100 hours summer Swachchta Camp. Approximate 50 students registered for camp and worked for 'Swachhta hi Seva hai' concept for one month. Summer camp was organized from 1 July to 31 July 2018. Students performed various activities during camp. Notable works of students includes:

- Cleanliness drive of villages Aundhi and Nardhi. The places covered under Swachchta camps were Internal roads of Village Aundhi and Nardhi. Govt school Aundhi, Govt School Nardhi. Pond of Aundhi.
- 2. Swachchta awareness programs were organized in villages. Swachchta Rallies were organized in village Nardhi and Aundhi. College Teachers, students and students of School participated in rallies. Swachcta Slogans and handouts were flashed in rallies for awareness.
- 3. Two Soak pits were dug in village Aundhi for better management of waste water in Aundhi.
- 4. Swachchta Quiz was organized in Govt School Aundhi for awareness.
- 5. Rangoli and painting competition was organized in Govt School Nardhi.
- 6. Sports competition was organized in village Aundhi. Slow cycle race and Chair run were organized in village Aundhi.
- 7. Medical Camp for dental and eye checkups were organized in Village Aundhi.
- 8. Cleanliness drives organized in villages includes instruction on hand washing, Sanitary pad making from household items.
- 9. Hand Made bags were distributed in village Aundhi for environmental awareness.

Bhilai-3 Dist : Durg (CG)

Accredited Grade "B+" By NAAC

Affiliated to Hemchand Yadav University, Durg (CG)

- 10.A play on swacchhta was organized in village Aundhi. At the occasion movie on swachhta abhiyan was also displayed to villagers of Aundhi.
- 11.A display of best from waste was organized in village Aundhi.
- 12.A rally was organized in village Aundhi with live display of slogans, posters. Students made symbolic items for swachhta, beti Bachao, Annapurna scheme and save water from waste materials. Staff, students and villagers took part in awareness rally.

Students of NCC/NSS and department of English took part in these activities during 100 Hour swachchta Internship camp. College students took part in activities with feeling of service to society and mankind.