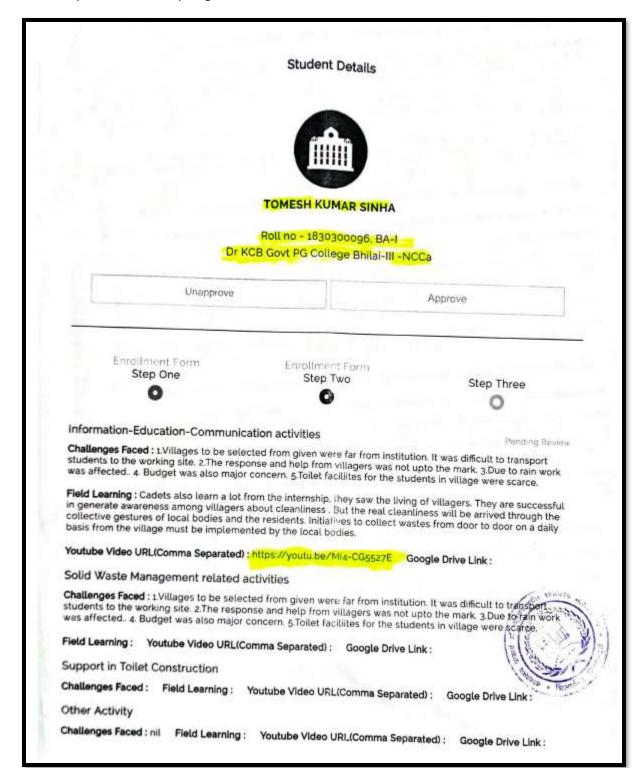

rs were educated about importance of cleaning of drains. The garbage and waste materials were collected in bags and thrown into the proper disposal/dumping sites. Weeds were removed from different alleys of the village.

Methodology: Cadets cleaned the school ground by cutting the overgrown grass and weeds. Cadets made an impact to villagers by organizing rallies and different activities. In continuance of this, the cleaning of drains and streets were undertaken by them. The cleaning tools were provided by institute NSS branch. Drains of village were cleaned and sanitized by bleaching powder.

Attached Document :



Attached Images/Files:









In case of any query, please give a missed call:

0120-2205031



Bhilai-3 Dist : Durg (CG)







NCC Group 4 Summer Camp Registration data







Bhilai-3 Dist : Durg (CG)

Accredited Grade "B+" By NAAC

Registered under section 2(F) &12 (B) of UGC Act





HELESTER !

Swachh Bharat Summer Internship

**Activity Details** 

Organizing movie screenings (Swachh Bharat Mission (Gramin) movies : http://tinyurl.com/sbmgramin)

No. of screenings organized: 03 No. of attendees: 200 No. of hours spent: 10

Brief Description: Movies shows were organized at primary (on 11 July 2018) and middle Govt. School (on 27 July 2018) Nardhi and central place of village(on 28 july2018). In the school swachata table and other swachata related short movies were played. Approximate 70 students were present at movie screening. Students learnt a lot about swachata from these movies. The information of screening of movie was widely publicized at different