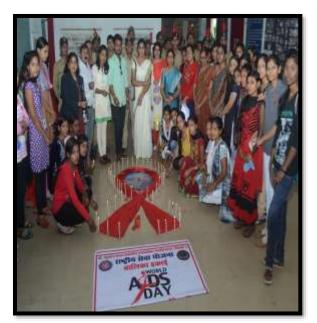

# अंतर्राष्ट्रीय एड्स दिवस का आयोजन बालिका इकाई द्वारा किया गया

डॉ. खूबचंद बघेल शासकीय स्नाकोत्तर महाविद्यालय मिलाई—3 में राष्ट्रीय सेवा योजना बालिका इकाई द्वारा अंतर्राष्ट्रीय एड्स दिवस के उपलक्ष में विभिन्न कार्यक्रमों का आयोजन किया जिसमें दिनांक 01.12.16 को महाविद्यालय परिसर में प्रतीक चिन्ह एवं जागरूकता रैली का आयोजन किया गया , दिनांक 02.12.16 को पोस्टर प्रतियोगिता का आयोजन कराया गया जिसका परिणाम शिल्पा डुकरे, विनिता वर्मा, दामिनी देवांगन (एम.ए.तृतीय सेमेस्टर) एवं उषा पटेल (बी. ए.भाग एक), आज दिनांक 03.12.16 को प्रश्नोत्तरी प्रतियोगिता में प्रथम कु, मधु वर्मा, द्वितीय कु, रेणु देवांगन, तृतीय कु, आकांक्षा दीक्षित एवं वाद—विवाद प्रतियोगिता का विषय आधुनिक जीवन शैली एड्स जैसे बीमारियों को पैदा करती है का आयोजन किया गया जिसमें प्रथम स्थान लोकेश महंत बी.ए.भाग एक, द्वितीय स्थान डिहर गेन्डरे बी.कॉम भाग एक को प्राप्त हुआ । अंतर्राष्ट्रीय एड्स दिवस पर पखवाडे का आयोजन दिनांक 01.12.16 से 15.12.16 तक किया जायेगा । महाविद्यालय की प्राचार्य डॉ. राधा पाण्डेय ने सभी कार्यक्रमों में छात्र—छात्राओं का उत्साह वर्धन किया । संपूर्ण कार्यक्रम का आयोजन बालिका इकाई की कार्यक्रम अधिकारी डॉ. अल्पना देशपांडे द्वारा किया गया ।

डॉ. खूबचंद बघेल शासकीय स्नाकोत्तर महाविद्यालय भिलाई—3 में राष्ट्रीय सेवा योजना बालिका इकाई द्वारा दिनांक 01.12.16 को अंतर्राष्ट्रीय एड्स दिवस पर विभिन्न आयोजन किया गया, जिसमें महाविद्यालय के प्राचार्य, एन.एस.एस, छात्र एवं प्राध्यापक गण, छात्रसंघ पदाधिकारी द्वारा महाविद्यालय परिसर में विश्व एड्स दिवस पर जलती हुई मोमबत्तीयों से प्रतीक चिन्ह बनाकर एचआईवी एड्स के प्रति जागरूकता का संदेश दिया । महाविद्यालय के विद्यार्थियों एवं प्राध्यापकों, छात्र संघ अध्यक्ष रितु कोसरे एवं सचिव रोहित चौधरी एवं 100 से ज्यादा विद्यार्थियों ने एवं एड्स से बचाव हेतु जागरूकता नारे लगायें । महाविद्यालय की प्राचार्य डॉ. राधा पाण्डेय ने जागरूकता रैली एवं समस्त प्राध्यापक को पलेग दिखाकर रैली का शुभारंभ किया । इस अवसर पर बालिका इकाई की कार्यक्रम अधिकारी डॉ. अल्पना देशपांडे के द्वारा संपूर्ण कार्यक्रम की रूपरेखा एवं कुशलता पूर्वक आयोजन किया गया । महाविद्यालय में आज दिनांक 3.01.2017 को रेड रिबन क्लब का गठन किया गया। क्लब की नोडल अधिकारी डॉ.(श्रीमती)अल्पना देशपाण्डे कार्यक्रम अधिकारी (राष्ट्रीय सेवा योजना ,बालिका इकाई) एवं क्लब के सदस्य रोहित चौधरी (अध्यक्ष), अभिषेक शर्मा (उपाध्यक्ष), कु नीतु(सचिव), आकांक्षा दीक्षित (सह सचिव),जाहिद कुरैशी, अतुल सोनी,निखिल वर्मा,सूरज तिवारी,आकाश वर्मा,अभिषेक थामस,,, कु सुमन वर्मा,कु पदमा,कु स्वेता नंदेश्वर है।