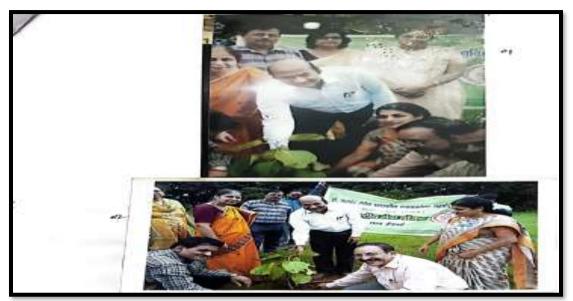

#### / / प्रेस–विज्ञप्ति / /

डॉ. खूबचंद बघेल शासकीय रनातकोत्तर महाविद्यालय, मिलाई—3 मे आज दिनांक 19/07/2017 को खूबचंद बघेल जयंती मनाई गई। इस शुभ अवसर पर अहिवारा विधानसभा के विधायक माननीय राजमहंत सांवलाराम डाहरे जी मुख्य अतिथि थे। इस कार्यक्रम में श्री राम खिलावन साहू एवं राघेश्याम वर्मा विशिष्ट अतिथि थें। इस कार्यक्रम की अध्यक्षता महाविद्यालय की प्राचार्य डॉ (श्रीमती) राधा पाण्डेय ने किया। श्री सांवला राम डाहरे जी ने खूबचंद बघेल को छत्तीसगढ़ का स्वप्न दृष्टा बताया। वही महाविद्यालय की प्राचार्य डॉ (श्रीमती) राधा पाण्डेय ने खूबचंद बघेल को छत्तीसगढ़ के विकास एवं छत्तीसगढ़ नव निर्माण का पुरोधा बताया। इस अवसर पर एन.एस.एस., एन.सी.सी. एवं रेडकास सोसायटी द्वारा वृक्षारोपण का कार्यक्रम भी रखा गया था। जिसमें माननीय विधायक के साथ ही प्राचार्य डॉ. (श्रीमती)राधा पाण्डेय . एन.एस.एस. प्रभारी डॉ. शीलेन्द्र ठाकुर, डॉ. अल्पना देशपाण्डे, एन.सी.सी. के अधिकारी डॉ. तापस मुखर्जी, संगीता मैहुरिया एवं रेडकास सोसायटी की तरफ से डॉ. निमता गुहाराय , डॉ भारती शेठी एवं महाविद्यालय के अन्य प्राध्यापक एवं एन.एस.एस. के छात्र—छात्राओं ने भाग लिया एवं महाविद्यालय परिसर में वृक्षारोपण किया। इस कार्यक्रम का मंच संचालन डॉ. विनोद शर्मा ने किया। महाविद्यालय के अन्य प्राध्यापकगण डॉ. ममता सराफ, श्रीमती रेणु वर्मा, श्री दिलीपराज श्रीवस्तव, डॉ. मनीष कालरा, डॉ. रगेश त्रिपाठी, डॉ. सुनील सोनी और छात्रसंघ के पूर्व अध्यक्ष कु, सावित्री साहू, कु रीतू कोसरे,रोहित चौचरी, अनमोल तिवारी के साथ ही महाविद्यालय के अधिकाधिक छात्र—छात्राओं ने वृक्षारोपण के साथ ही अन्य कार्यक्रम में सम्मिलत हुये।