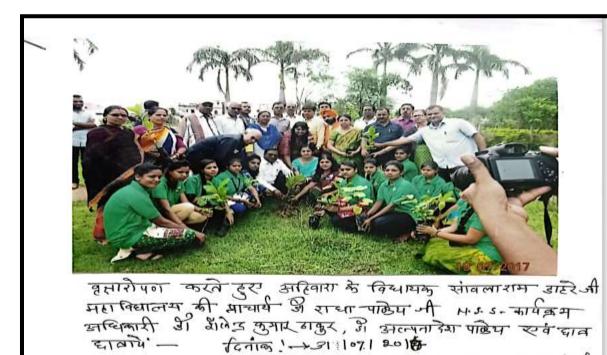

#### **Tree Plantation by NSS students**

कार्यालय प्राचार्य, डॉ.खूबचंद बघेल शासकीय स्नातकोत्तर महाविद्यालय भिलाई—3 जिला दुर्ग (छ.ग.)

भिलाई—3, दिनांक 31/07/201**्र**/

#### //प्रेसविज्ञप्ति // वृक्षारोपण

राज्य शासन के आदेश का अनुपालन करते हुए डॉ. खूबवंद बधेल शासकीय रनातकोत्तर महाविद्यालय में राष्ट्रीय सेवा योजना के द्वारा वृक्षारोपण कार्यक्रम संपन्न कराया गया । इस कार्यक्रम को सफल बनाने में एन.एस.एस. अधिकारी डॉ. शैलेन्द्र कुमार ठाकुर एवं डॉ. अल्पना देशपांडे ने महाविद्यालय के प्राचार्य डॉ. राधा पाण्डेय के नेतृत्व में एन.एस. एस.छात्रों के साथ वृक्षारोपण किया । इस अवसर पर बोलते हुए प्राचार्य ने कहा कि " समाज के सभी वर्ग के लोगों को वृक्षारोपण में भाग लेना चाहिए, वृक्ष ही हमें आक्सीजन देते हैं " इसलिए हरेक छात्र—छात्राओं को एक —एक वृक्ष लगाना चाहिए । साथ ही उसके पुष्पित पल्लवित होते तक देखभाल करना चाहिए । इस अवसर पर महाविद्यालयीन सभी प्राध्यापक गण मौजूद थे ।

#### / / प्रेस–विज्ञप्ति / /

डॉ. खूबचंद बघेल शासकीय रनातकोत्तर महाविद्यालय, मिलाई—3 मे आज दिनांक 19/07/2017 को खूबचंद बघेल जयंती मनाई गई। इस शुभ अवसर पर अहिवारा विधानसभा के विधायक माननीय राजमहंत सांवलाराम डाहरे जी मुख्य अतिथि थे। इस कार्यक्रम में श्री राम खिलावन साहू एवं राघेश्याम वर्मा विशिष्ट अतिथि थें। इस कार्यक्रम की अध्यक्षता महाविद्यालय की प्राचार्य डॉ (श्रीमती) राधा पाण्डेय ने किया। श्री सांवला राम डाहरे जी ने खूबचंद बघेल को छत्तीसगढ़ का स्वप्न दृष्टा बताया। वही महाविद्यालय की प्राचार्य डॉ (श्रीमती) राधा पाण्डेय ने खूबचंद बघेल को छत्तीसगढ़ के विकास एवं छत्तीसगढ़ नव निर्माण का पुरोधा बताया। इस अवसर पर एन.एस.एस., एन.सी.सी. एवं रेडकास सोसायटी द्वारा वृक्षारोपण का कार्यक्रम भी रखा गया था। जिसमें माननीय विधायक के साथ ही प्राचार्य डॉ. (श्रीमती)राधा पाण्डेय . एन.एस.एस. प्रभारी डॉ. शीलेन्द्र ठाकुर, डॉ. अल्पना देशपाण्डे, एन.सी.सी. के अधिकारी डॉ. तापस मुखर्जी, संगीता मैहुरिया एवं रेडकास सोसायटी की तरफ से डॉ. निमता गुहाराय , डॉ भारती शेठी एवं महाविद्यालय के अन्य प्राध्यापक एवं एन.एस.एस. के छात्र—छात्राओं ने भाग लिया एवं महाविद्यालय परिसर में वृक्षारोपण किया। इस कार्यक्रम का मंच संचालन डॉ. विनोद शर्मा ने किया। महाविद्यालय के अन्य प्राध्यापकगण डॉ. ममता सराफ, श्रीमती रेणु वर्मा, श्री दिलीपराज श्रीवस्तव, डॉ. मनीष कालरा, डॉ. रगेश त्रिपाठी, डॉ. सुनील सोनी और छात्रसंघ के पूर्व अध्यक्ष कु, सावित्री साहू, कु रीतू कोसरे,रोहित चौचरी, अनमोल तिवारी के साथ ही महाविद्यालय के अधिकाधिक छात्र—छात्राओं ने वृक्षारोपण के साथ ही अन्य कार्यक्रम में सम्मिलत हुये।