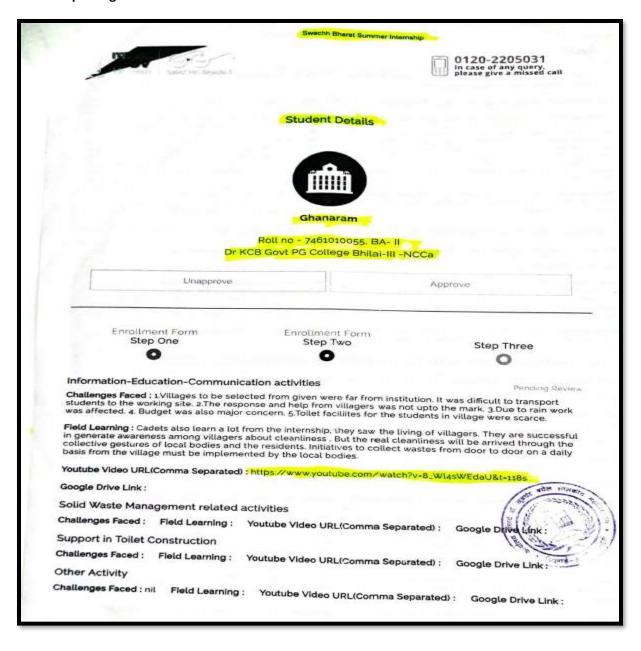

# **Summer Internship 2018:**

Under guidelines of Indian Government Summer Internship Camp was organized by college. As per directive students registered in Portal for summer Camp. Students from NCC/NSS/Department of English registered for 100 Hours summer camp. Students were classified into different groups with one group leader of each group. Work was conducted in groups. After discussion two villages Nardhi and Aundhi were selected for 100 hours summer Swachchta Camp. Approximate 50 students registered for camp and worked for 'Swachhta hi Seva hai' concept for one month. Summer camp was organized from 1 July to 31 July 2018. Students performed various activities during camp. Notable works of students includes:

- Cleanliness drive of villages Aundhi and Nardhi. The places covered under Swachchta camps were Internal roads of Village Aundhi and Nardhi. Govt school Aundhi, Govt School Nardhi. Pond of Aundhi.
- 2. Swachchta awareness programs were organized in villages. Swachchta Rallies were organized in village Nardhi and Aundhi. College Teachers, students and students of School participated in rallies. Swachcta Slogans and handouts were flashed in rallies for awareness.
- 3. Two Soak pits were dug in village Aundhi for better management of waste water in Aundhi.
- 4. Swachchta Quiz was organized in Govt School Aundhi for awareness.
- 5. Rangoli and painting competition was organized in Govt School Nardhi.
- 6. Sports competition was organized in village Aundhi. Slow cycle race and Chair run were organized in village Aundhi.
- 7. Medical Camp for dental and eye checkups were organized in Village Aundhi.
- 8. Cleanliness drives organized in villages includes instruction on hand washing, Sanitary pad making from household items.
- 9. Hand Made bags were distributed in village Aundhi for environmental awareness.

Bhilai-3 Dist : Durg (CG)

Accredited Grade "B+" By NAAC

Affiliated to Hemchand Yadav University, Durg (CG)

- 10.A play on swacchhta was organized in village Aundhi. At the occasion movie on swachhta abhiyan was also displayed to villagers of Aundhi.
- 11.A display of best from waste was organized in village Aundhi.
- 12.A rally was organized in village Aundhi with live display of slogans, posters. Students made symbolic items for swachhta, beti Bachao, Annapurna scheme and save water from waste materials. Staff, students and villagers took part in awareness rally.

Students of NCC/NSS and department of English took part in these activities during 100 Hour swachchta Internship camp. College students took part in activities with feeling of service to society and mankind.