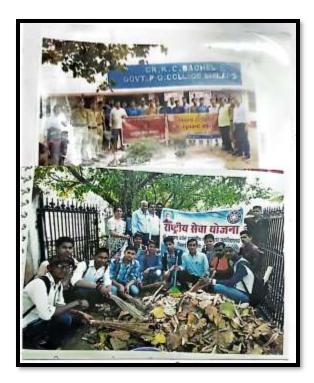

## //प्रेस–विज्ञप्ति//

ठाँ. खूबचंद बघेल शासकीय स्नातकोत्तर महाविद्यालय मिलाई—3 में आज दिनांक 09/09/2017 को एन.एस.एस छात्र इकाई के संयोजक छाँ. शैलेन्द्र कुमार ठाकुर के नेतृत्व में एन.एस.एस. के छात्रों द्वारा महाविद्यालय प्रांगण में आनावश्यक रूप से अत्यधिक मात्रा में बढ़ी हुई गाजर घास को जड़ से निकालकर प्रांगण की सफाई की गई । इस अवसर पर महाविद्यालय के प्राचार्य प्रोफेसर व्ही. के. गोयल ने छात्रों को संबोधित करते हुए कहा कि गाजर घास प्रकृति एवं पर्यावरण के लिए घातक है। सामाजिक जागरूकता एवं जनजागरण द्वारा इस रक्त बीज को समूल नष्ट करना अनिवार्य है। आप सभी छात्रों को इस पवित्र कार्य को नियमित करना चाहिये, जिससे पेड़ पौधों को नवजीवन मिल सकें। इस महाविद्यालय के एन.एस.एस. के छात्र प्रति सप्ताह शनिवार को समाज सेवा से संबंधित कार्य करते है।

**Date : 09/09/2017 – Campus Cleaning by NSS....** 

Bhilai-3 Dist : Durg (CG)

Accredited Grade "B+" By NAAC