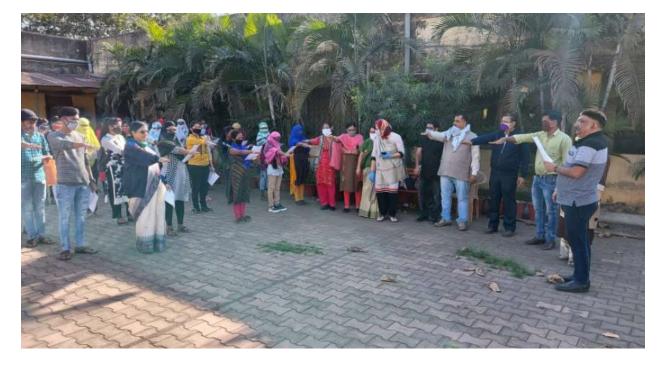

Republic day 2017...Celebrated by NCC Boys wing.

Bhilai-3 Dist : Durg (CG)

Accredited Grade "B+" By NAAC

Registered under section 2(F) &12 (B) of UGC Act