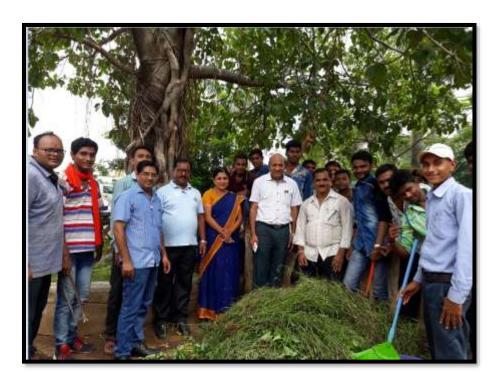

Registered under section 2(F) &12 (B) of UGC Act

Affiliated to Hemchand Yadav University, Durg (CG)

कार्यालय प्राचार्य, ढॉ. खूबचंद बघेल शासकीय स्नातकोत्तर महाविद्यालय मिलाई–3 जिला–दुर्ग (छ.ग.) कमांक /2017 मिलाई–3 दिनांक 21.09.2017

// प्रेस–विज्ञप्ति//

स्वच्छता ही सेवा राष्ट्रीय कार्यक्रम के अर्त्तगत डॉ.खूबचंद बघेल शासकीय स्नातकोत्तर महाविद्यालय मिलाई 3 में विगत 15.09.17 से लगातार एन. एस. एस. के छात्रों द्वारा गाजर घास उन्मूलन, साफ सफाई, के साथ ही छात्रों को अभिप्रेरित करने का कार्य कार्यकम अधिकारी डॉ. शैलेन्द्र कुमार द्वारा किया जा रहा है। इस अवसर पर डॉ. समरेन्द्र सिंह द्वारा वृक्षारोपण का पावन कार्य सम्पन्न हुआ। इस कार्यक्रम में प्राचार्य डॉ. खे. के. गोयल ने छात्रों को सम्बंधित करते हुये कहा कि "स्वच्छ भारत स्वस्थ आरत", "वृक्ष लगाओं पानी पाओ" जैसे नारा दिया। डॉ के.के अग्रवाल ने छात्रों को कहा कि आप अपने आस पास के वातावरण को स्वच्छ रखने हेतु निरंतर साफ सफाई रखें।

**Campus Cleaning and tree Plantation By NSS: 21/09/2017** 

**NSS State Head Dr Samrendra Singh with NSS students Planting Trees** 

Bhilai-3 Dist : Durg (CG)

Accredited Grade "B+" By NAAC

Registered under section 2(F) &12 (B) of UGC Act