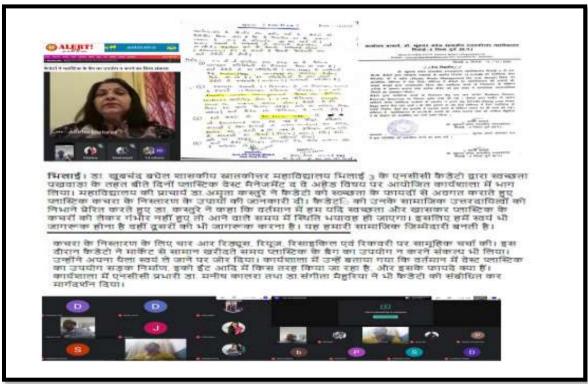

ly: 25/11/2018 for voter awareness. .....



Bhilai-3 Dist : Durg (CG)

Accredited Grade "B+" By NAAC









NSS tree plantation: Date 28/09/2019



Viyaj Diwas 2018: Organised by NCC boys wing in memory of sacrifices made by soldiers of India. Dr.K.K. Agrawal Professor History shared stories of soldiers sacrifices during1971 war. Staff, students and NCC cadets paid homage to soldiers.



Bhilai-3 Dist : Durg (CG)

Accredited Grade "B+" By NAAC









Kargil Vijay Diwas: Celebrated by NCC Boys wing on 26 July 2019......



Dr Khoob Chand Baghel Jayanti By NSS: Date 19/07/2018

Bhilai-3 Dist : Durg (CG)





Affiliated to Hemchand Yadav University, Durg (CG)





Yoga day celebration by NCC boys unit on 21 January 2019.

Bhilai-3 Dist : Durg (CG)

Accredited Grade "B+" By NAAC











Plastic Waste Management by NCC cadets....

Bhilai-3 Dist : Durg (CG)

Accredited Grade "B+" By NAAC

Registered under section 2(F) &12 (B) of UGC Act

Affiliated to Hemchand Yadav University, Durg (CG)





Sadak Suraksha (Road Safety week) was organized on 20 January 2020.NCC cadets and students took part in road safety tips shared by SP Police..



Bhilai-3 Dist : Durg (CG)

Accredited Grade "B+" By NAAC









No-Tobacco Oath by students and teachers. 31-05-2021



Bhilai-3 Dist : Durg (CG)

Accredited Grade "B+" By NAAC











Yoga Day: NCC Boy wing online yoga day was celebrated on 21 June 2020. Students shared photos of yoga asana display.



Bhilai-3 Dist : Durg (CG)

Accredited Grade "B+" By NAAC







### World Redcross day 08 May 2021:

Corona Awarenss program was organ