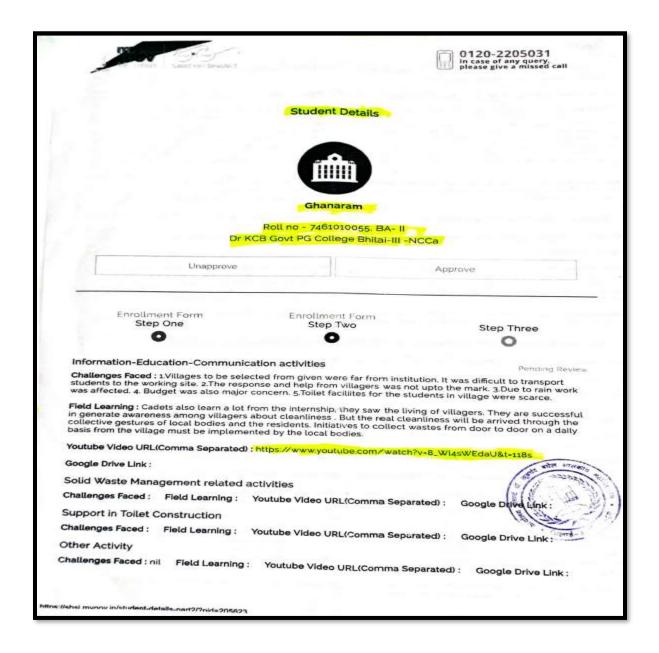

# **Summer Internship 2018:**

Under guidelines of Indian Government Summer Internship Camp was organized by college. As per directive students registered in Portal for summer Camp. Students from NCC/NSS/Department of English registered for 100 Hours summer camp. Students were classified into different groups with one group leader of each group. Work was conducted in groups. After discussion two villages Nardhi and Aundhi were selected for 100 hours summer Swachchta Camp. Approximate 50 students registered for camp and worked for 'Swachhta hi Seva hai' concept for one month. Summer camp was organized from 1 July to 31 July 2018. Students performed various activities during camp. Notable works of students includes:

- Cleanliness drive of villages Aundhi and Nardhi. The places covered under Swachchta camps were Internal roads of Village Aundhi and Nardhi. Govt school Aundhi, Govt School Nardhi. Pond of Aundhi.
- 2. Swachchta awareness programs were organized in villages. Swachchta Rallies were organized in village Nardhi and Aundhi. College Teachers, students and students of School participated in rallies. Swachcta Slogans and handouts were flashed in rallies for awareness.
- 3. Two Soak pits were dug in village Aundhi for better management of waste water in Aundhi.
- 4. Swachchta Quiz was organized in Govt School Aundhi for awareness.
- 5. Rangoli and painting competition was organized in Govt School Nardhi.
- 6. Sports competition was organized in village Aundhi. Slow cycle race and Chair run were organized in village Aundhi.
- 7. Medical Camp for dental and eye checkups were organized in Village Aundhi.
- 8. Cleanliness drives organized in villages includes instruction on hand washing, Sanitary pad making from household items.
- 9. Hand Made bags were distributed in village Aundhi for environmental awareness.

Bhilai-3 Dist : Durg (CG)

Accredited Grade "B+" By NAAC

Affiliated to Hemchand Yadav University, Durg (CG)

- 10.A play on swacchhta was organized in village Aundhi. At the occasion movie on swachhta abhiyan was also displayed to villagers of Aundhi.
- 11.A display of best from waste was organized in village Aundhi.
- 12.A rally was organized in village Aundhi with live display of slogans, posters. Students made symbolic items for swachhta, beti Bachao, Annapurna scheme and save water from waste materials. Staff, students and villagers took part in awareness rally.

Students of NCC/NSS and department of English took part in these activities during 100 Hour swachchta Internship camp. College students took part in activities with feeling of service to society and mankind.