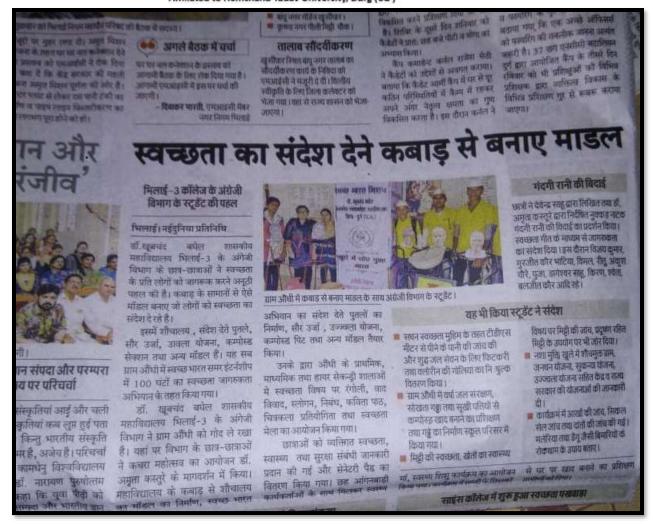

# **Summer Internship 2018:**

Under guidelines of Indian Government Summer Internship Camp was organized by college. As per directive students registered in Portal for summer Camp. Students from NCC/NSS/Department of English registered for 100 Hours summer camp. Students were classified into different groups with one group leader of each group. Work was conducted in groups. After discussion two villages Nardhi and Aundhi were selected for 100 hours summer Swachchta Camp. Approximate 50 students registered for camp and worked for 'Swachhta hi Seva hai' concept for one month. Summer camp was organized from 1 July to 31 July 2018. Students performed various activities during camp. Notable works of students includes:

- Cleanliness drive of villages Aundhi and Nardhi. The places covered under Swachchta camps were Internal roads of Village Aundhi and Nardhi. Govt school Aundhi, Govt School Nardhi. Pond of Aundhi.
- 2. Swachchta awareness programs were organized in villages. Swachchta Rallies were organized in village Nardhi and Aundhi. College Teachers, students and students of School participated in rallies. Swachcta Slogans and handouts were flashed in rallies for awareness.
- 3. Two Soak pits were dug in village Aundhi for better management of waste water in Aundhi.
- 4. Swachchta Quiz was organized in Govt School Aundhi for awareness.
- 5. Rangoli and painting competition was organized in Govt School Nardhi.
- 6. Sports competition was organized in village Aundhi. Slow cycle race and Chair run were organized in village Aundhi.
- 7. Medical Camp for dental and eye checkups were organized in Village Aundhi.
- 8. Cleanliness drives organized in villages includes instruction on hand washing, Sanitary pad making from household items.
- 9. Hand Made bags were distributed in village Aundhi for environmental awareness.

Bhilai-3 Dist : Durg (CG)

Accredited Grade "B+" By NAAC

Affiliated to Hemchand Yadav University, Durg (CG)

- 10.A play on swacchhta was organized in village Aundhi. At the occasion movie on swachhta abhiyan was also displayed to villagers of Aundhi.
- 11.A display of best from waste was organized in village Aundhi.
- 12.A rally was organized in village Aundhi with live display of slogans, posters. Students made symbolic items for swachhta, beti Bachao, Annapurna scheme and save water from waste materials. Staff, students and villagers took part in awareness rally.

Students of NCC/NSS and department of English took part in these activities during 100 Hour swachchta Internship camp. College students took part in activities with feeling of service to society and mankind.