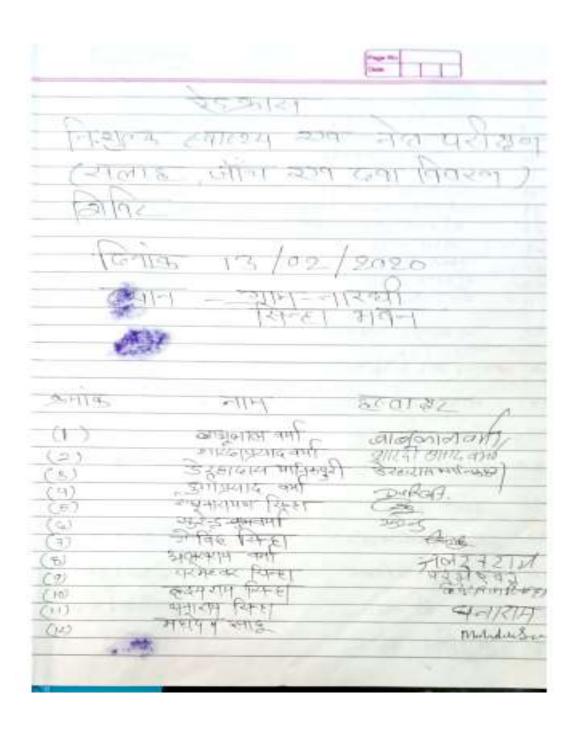

# अंतर्राष्ट्रीय एड्स दिवस का आयोजन बालिका इकाई द्वारा किया गया

डॉ. खूबचंद बघेल शासकीय स्नाकोत्तर महाविद्यालय मिलाई—3 में राष्ट्रीय सेवा योजना बालिका इकाई द्वारा अंतर्राष्ट्रीय एड्स दिवस के उपलक्ष में विभिन्न कार्यक्रमों का आयोजन किया जिसमें दिनांक 01.12.16 को महाविद्यालय परिसर में प्रतीक चिन्ह एवं जागरूकता रैली का आयोजन किया गया , दिनांक 02.12.16 को पोस्टर प्रतियोगिता का आयोजन कराया गया जिसका परिणाम शिल्पा डुकरे, विनिता वर्मा, दामिनी देवांगन (एम.ए.तृतीय सेमेस्टर) एवं उषा पटेल (बी. ए.भाग एक), आज दिनांक 03.12.16 को प्रश्नोत्तरी प्रतियोगिता में प्रथम कु, मधु वर्मा, द्वितीय कु, रेणु देवांगन, तृतीय कु, आकांक्षा दीक्षित एवं वाद—विवाद प्रतियोगिता का विषय आधुनिक जीवन शैली एड्स जैसे बीमारियों को पैदा करती है का आयोजन किया गया जिसमें प्रथम स्थान लोकेश महंत बी.ए.भाग एक, द्वितीय स्थान डिहर गेन्डरे बी.कॉम भाग एक को प्राप्त हुआ । अंतर्राष्ट्रीय एड्स दिवस पर पखवाडे का आयोजन दिनांक 01.12.16 से 15.12.16 तक किया जायेगा । महाविद्यालय की प्राचार्य डॉ. राधा पाण्डेय ने सभी कार्यक्रमों में छात्र—छात्राओं का उत्साह वर्धन किया । संपूर्ण कार्यक्रम का आयोजन बालिका इकाई की कार्यक्रम अधिकारी डॉ. अल्पना देशपांडे द्वारा किया गया ।

डॉ. खूबचंद बघेल शासकीय स्नाकोत्तर महाविद्यालय भिलाई—3 में राष्ट्रीय सेवा योजना बालिका इकाई द्वारा दिनांक 01.12.16 को अंतर्राष्ट्रीय एड्स दिवस पर विभिन्न आयोजन किया गया, जिसमें महाविद्यालय के प्राचार्य, एन.एस.एस, छात्र एवं प्राध्यापक गण, छात्रसंघ पदाधिकारी द्वारा महाविद्यालय परिसर में विश्व एड्स दिवस पर जलती हुई मोमबत्तीयों से प्रतीक चिन्ह बनाकर एचआईवी एड्स के प्रति जागरूकता का संदेश दिया । महाविद्यालय के विद्यार्थियों एवं प्राध्यापकों, छात्र संघ अध्यक्ष रितु कोसरे एवं सचिव रोहित चौधरी एवं 100 से ज्यादा विद्यार्थियों ने एवं एड्स से बचाव हेतु जागरूकता नारे लगायें । महाविद्यालय की प्राचार्य डॉ. राधा पाण्डेय ने जागरूकता रैली एवं समस्त प्राध्यापक को पलेग दिखाकर रैली का शुभारंभ किया । इस अवसर पर बालिका इकाई की कार्यक्रम अधिकारी डॉ. अल्पना देशपांडे के द्वारा संपूर्ण कार्यक्रम की रूपरेखा एवं कुशलता पूर्वक आयोजन किया गया । महाविद्यालय में आज दिनांक 3.01.2017 को रेड रिबन क्लब का गठन किया गया। क्लब की नोडल अधिकारी डॉ.(श्रीमती)अल्पना देशपाण्डे कार्यक्रम अधिकारी (राष्ट्रीय सेवा योजना ,बालिका इकाई) एवं क्लब के सदस्य रोहित चौधरी (अध्यक्ष), अभिषेक शर्मा (उपाध्यक्ष), कु नीतु(सचिव), आकांक्षा दीक्षित (सह सचिव),जाहिद कुरैशी, अतुल सोनी,निखिल वर्मा,सूरज तिवारी,आकाश वर्मा,अभिषेक थामस,,, कु सुमन वर्मा,कु पदमा,कु स्वेता नंदेश्वर है।