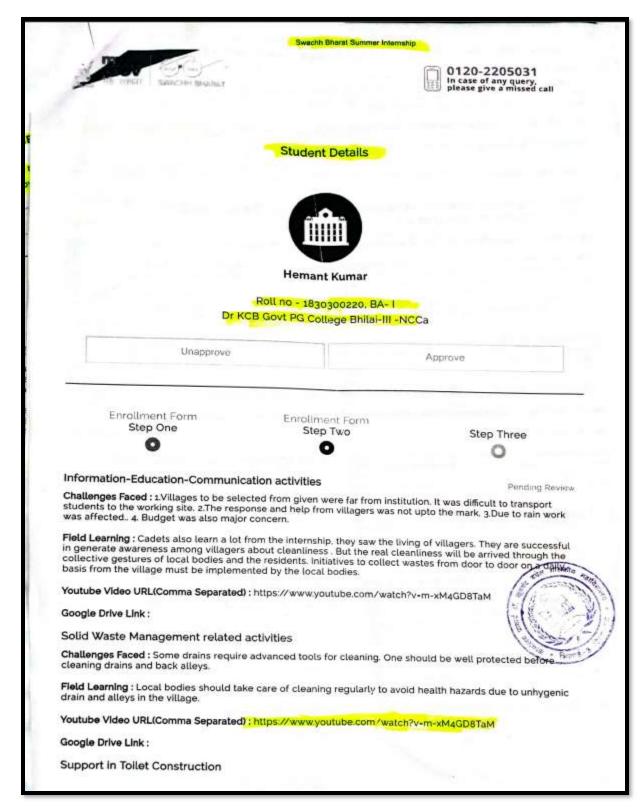

# **Summer Internship 2018:**

Under guidelines of Indian Government Summer Internship Camp was organized by college. As per directive students registered in Portal for summer Camp. Students from NCC/NSS/Department of English registered for 100 Hours summer camp. Students were classified into different groups with one group leader of each group. Work was conducted in groups. After discussion two villages Nardhi and Aundhi were selected for 100 hours summer Swachchta Camp. Approximate 50 students registered for camp and worked for 'Swachhta hi Seva hai' concept for one month. Summer camp was organized from 1 July to 31 July 2018. Students performed various activities during camp. Notable works of students includes:

- Cleanliness drive of villages Aundhi and Nardhi. The places covered under Swachchta camps were Internal roads of Village Aundhi and Nardhi. Govt school Aundhi, Govt School Nardhi. Pond of Aundhi.
- 2. Swachchta awareness programs were organized in villages. Swachchta Rallies were organized in village Nardhi and Aundhi. College Teachers, students and students of School participated in rallies. Swachcta Slogans and handouts were flashed in rallies for awareness.
- 3. Two Soak pits were dug in village Aundhi for better management of waste water in Aundhi.
- 4. Swachchta Quiz was organized in Govt School Aundhi for awareness.
- 5. Rangoli and painting competition was organized in Govt School Nardhi.
- 6. Sports competition was organized in village Aundhi. Slow cycle race and Chair run were organized in village Aundhi.
- 7. Medical Camp for dental and eye checkups were organized in Village Aundhi.
- 8. Cleanliness drives organized in villages includes instruction on hand washing, Sanitary pad making from household items.
- 9. Hand Made bags were distributed in village Aundhi for environmental awareness.

Bhilai-3 Dist : Durg (CG)

Accredited Grade "B+" By NAAC

Affiliated to Hemchand Yadav University, Durg (CG)

- 10.A play on swacchhta was organized in village Aundhi. At the occasion movie on swachhta abhiyan was also displayed to villagers of Aundhi.
- 11.A display of best from waste was organized in village Aundhi.
- 12.A rally was organized in village Aundhi with live display of slogans, posters. Students made symbolic items for swachhta, beti Bachao, Annapurna scheme and save water from waste materials. Staff, students and villagers took part in awareness rally.

Students of NCC/NSS and department of English took part in these activities during 100 Hour swachchta Internship camp. College students took part in activities with feeling of service to society and mankind.