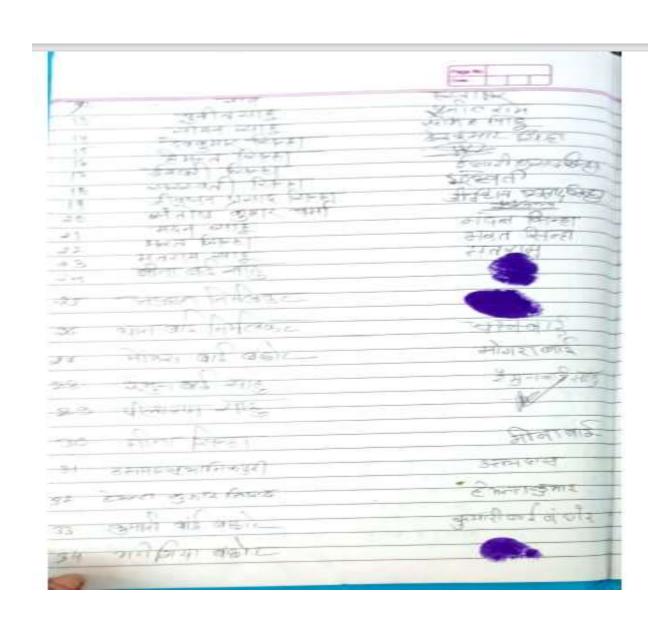

डॉ. खूबचंद बघेल शासकीय स्नाकोत्तर महाविद्यालय भिलाई—3 में राष्ट्रीय सेवा योजना बालिका इकाई द्वारा दिनांक 01.12.16 को अंतर्राष्ट्रीय एड्स दिवस पर विभिन्न आयोजन किया गया, जिसमें महाविद्यालय के प्राचार्य, एन.एस.एस, छात्र एवं प्राध्यापक गण, छात्रसंघ पदाधिकारी द्वारा महाविद्यालय परिसर में विश्व एड्स दिवस पर जलती हुई मोमबत्तीयों से प्रतीक चिन्ह बनाकर एचआईवी एड्स के प्रति जागरूकता का संदेश दिया । महाविद्यालय के विद्यार्थियों एवं प्राध्यापकों, छात्र संघ अध्यक्ष रितु कोसरे एवं सचिव रोहित चौधरी एवं 100 से ज्यादा विद्यार्थियों ने एवं एड्स से बचाव हेतु जागरूकता नारे लगायें । महाविद्यालय की प्राचार्य डॉ. राधा पाण्डेय ने जागरूकता रैली एवं समस्त प्राध्यापक को पलेग दिखाकर रैली का शुभारंभ किया । इस अवसर पर बालिका इकाई की कार्यक्रम अधिकारी डॉ. अल्पना देशपांडे के द्वारा संपूर्ण कार्यक्रम की रूपरेखा एवं कुशलता पूर्वक आयोजन किया गया । महाविद्यालय में आज दिनांक 3.01.2017 को रेड रिबन क्लब का गठन किया गया। क्लब की नोडल अधिकारी डॉ.(श्रीमती)अल्पना देशपाण्डे कार्यक्रम अधिकारी (राष्ट्रीय सेवा योजना ,बालिका इकाई) एवं क्लब के सदस्य रोहित चौधरी (अध्यक्ष), अभिषेक शर्मा (उपाध्यक्ष), कु नीतु(सचिव), आकांक्षा दीक्षित (सह सचिव),जाहिद कुरैशी, अतुल सोनी,निखिल वर्मा,सूरज तिवारी,आकाश वर्मा,अभिषेक थामस,,, कु सुमन वर्मा,कु पदमा,कु स्वेता नंदेश्वर है।