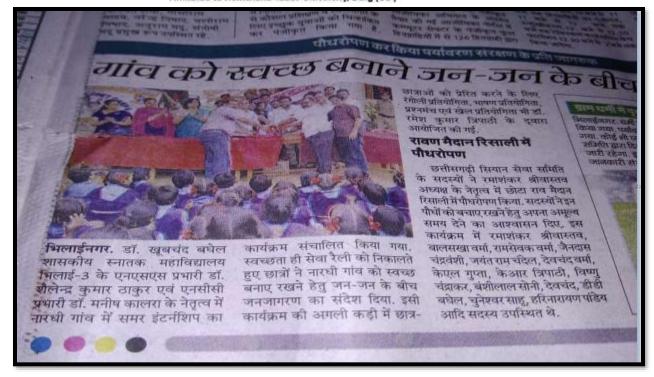

# **Summer Internship 2018:**

Under guidelines of Indian Government Summer Internship Camp was organized by college. As per directive students registered in Portal for summer Camp. Students from NCC/NSS/Department of English registered for 100 Hours summer camp. Students were classified into different groups with one group leader of each group. Work was conducted in groups. After discussion two villages Nardhi and Aundhi were selected for 100 hours summer Swachchta Camp. Approximate 50 students registered for camp and worked for 'Swachhta hi Seva hai' concept for one month. Summer camp was organized from 1 July to 31 July 2018. Students performed various activities during camp. Notable works of students includes:

- Cleanliness drive of villages Aundhi and Nardhi. The places covered under Swachchta camps were Internal roads of Village Aundhi and Nardhi. Govt school Aundhi, Govt School Nardhi. Pond of Aundhi.
- 2. Swachchta awareness programs were organized in villages. Swachchta Rallies were organized in village Nardhi and Aundhi. College Teachers, students and students of School participated in rallies. Swachcta Slogans and handouts were flashed in rallies for awareness.
- 3. Two Soak pits were dug in village Aundhi for better management of waste water in Aundhi.
- 4. Swachchta Quiz was organized in Govt School Aundhi for awareness.
- 5. Rangoli and painting competition was organized in Govt School Nardhi.
- 6. Sports competition was organized in village Aundhi. Slow cycle race and Chair run were organized in village Aundhi.
- 7. Medical Camp for dental and eye checkups were organized in Village Aundhi.
- 8. Cleanliness drives organized in villages includes instruction on hand washing, Sanitary pad making from household items.
- 9. Hand Made bags were distributed in village Aundhi for environmental awareness.

Bhilai-3 Dist : Durg (CG)

Accredited Grade "B+" By NAAC

Affiliated to Hemchand Yadav University, Durg (CG)

- 10.A play on swacchhta was organized in village Aundhi. At the occasion movie on swachhta abhiyan was also displayed to villagers of Aundhi.
- 11.A display of best from waste was organized in village Aundhi.
- 12.A rally was organized in village Aundhi with live display of slogans, posters. Students made symbolic items for swachhta, beti Bachao, Annapurna scheme and save water from waste materials. Staff, students and villagers took part in awareness rally.

Students of NCC/NSS and department of English took part in these activities during 100 Hour swachchta Internship camp. College students took part in activities with feeling of service to society and mankind.