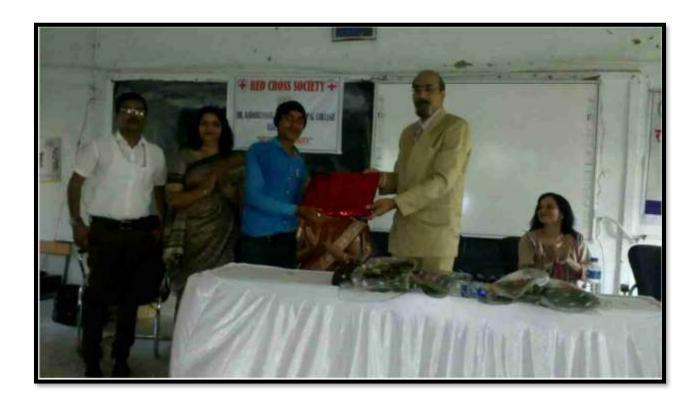

# अंतर्राष्ट्रीय एड्स दिवस का आयोजन बालिका इकाई द्वारा किया गया

डॉ. खूबचंद बघेल शासकीय स्नाकोत्तर महाविद्यालय मिलाई—3 में राष्ट्रीय सेवा योजना बालिका इकाई द्वारा अंतर्राष्ट्रीय एड्स दिवस के उपलक्ष में विभिन्न कार्यक्रमों का आयोजन किया जिसमें दिनांक 01.12.16 को महाविद्यालय परिसर में प्रतीक चिन्ह एवं जागरूकता रैली का आयोजन किया गया , दिनांक 02.12.16 को पोस्टर प्रतियोगिता का आयोजन कराया गया जिसका परिणाम शिल्पा डुकरे, विनिता वर्मा, दामिनी देवांगन (एम.ए.तृतीय सेमेस्टर) एवं उषा पटेल (बी. ए.भाग एक), आज दिनांक 03.12.16 को प्रश्नोत्तरी प्रतियोगिता में प्रथम कु, मधु वर्मा, द्वितीय कु, रेणु देवांगन, तृतीय कु, आकांक्षा दीक्षित एवं वाद—विवाद प्रतियोगिता का विषय आधुनिक जीवन शैली एड्स जैसे बीमारियों को पैदा करती है का आयोजन किया गया जिसमें प्रथम स्थान लोकेश महंत बी.ए.भाग एक, द्वितीय स्थान डिहर गेन्डरे बी.कॉम भाग एक को प्राप्त हुआ । अंतर्राष्ट्रीय एड्स दिवस पर पखवाडे का आयोजन दिनांक 01.12.16 से 15.12.16 तक किया जायेगा । महाविद्यालय की प्राचार्य डॉ. राधा पाण्डेय ने सभी कार्यक्रमों में छात्र—छात्राओं का उत्साह वर्धन किया । संपूर्ण कार्यक्रम का आयोजन बालिका इकाई की कार्यक्रम अधिकारी डॉ. अल्पना देशपांडे द्वारा किया गया ।

डॉ. खूबचंद बघेल शासकीय स्नाकोत्तर महाविद्यालय भिलाई—3 में राष्ट्रीय सेवा योजना बालिका इकाई द्वारा दिनांक 01.12.16 को अंतर्राष्ट्रीय एड्स दिवस पर विभिन्न आयोजन किया गया, जिसमें महाविद्यालय के प्राचार्य, एन.एस.एस, छात्र एवं प्राध्यापक गण, छात्रसंघ पदाधिकारी द्वारा महाविद्यालय परिसर में विश्व एड्स दिवस पर जलती हुई मोमबत्तीयों से प्रतीक चिन्ह बनाकर एचआईवी एड्स के प्रति जागरूकता का संदेश दिया । महाविद्यालय के विद्यार्थियों एवं प्राध्यापकों, छात्र संघ अध्यक्ष रितु कोसरे एवं सचिव रोहित चौधरी एवं 100 से ज्यादा विद्यार्थियों ने एवं एड्स से बचाव हेतु जागरूकता नारे लगायें । महाविद्यालय की प्राचार्य डॉ. राधा पाण्डेय ने जागरूकता रैली एवं समस्त प्राध्यापक को पलेग दिखाकर रैली का शुभारंभ किया । इस अवसर पर बालिका इकाई की कार्यक्रम अधिकारी डॉ. अल्पना देशपांडे के द्वारा संपूर्ण कार्यक्रम की रूपरेखा एवं कुशलता पूर्वक आयोजन किया गया । महाविद्यालय में आज दिनांक 3.01.2017 को रेड रिबन क्लब का गठन किया गया। क्लब की नोडल अधिकारी डॉ.(श्रीमती)अल्पना देशपाण्डे कार्यक्रम अधिकारी (राष्ट्रीय सेवा योजना ,बालिका इकाई) एवं क्लब के सदस्य रोहित चौधरी (अध्यक्ष), अभिषेक शर्मा (उपाध्यक्ष), कु नीतु(सचिव), आकांक्षा दीक्षित (सह सचिव),जाहिद कुरैशी, अतुल सोनी,निखिल वर्मा,सूरज तिवारी,आकाश वर्मा,अभिषेक थामस,,, कु सुमन वर्मा,कु पदमा,कु स्वेता नंदेश्वर है।