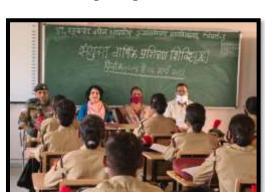

# अंतर्राष्ट्रीय एड्स दिवस का आयोजन बालिका इकाई द्वारा किया गया

डॉ. खूबचंद बघेल शासकीय स्नाकोत्तर महाविद्यालय मिलाई—3 में राष्ट्रीय सेवा योजना बालिका इकाई द्वारा अंतर्राष्ट्रीय एड्स दिवस के उपलक्ष में विभिन्न कार्यक्रमों का आयोजन किया जिसमें दिनांक 01.12.16 को महाविद्यालय परिसर में प्रतीक चिन्ह एवं जागरूकता रैली का आयोजन किया गया , दिनांक 02.12.16 को पोस्टर प्रतियोगिता का आयोजन कराया गया जिसका परिणाम शिल्पा डुकरे, विनिता वर्मा, दामिनी देवांगन (एम.ए.तृतीय सेमेस्टर) एवं उषा पटेल (बी. ए.भाग एक), आज दिनांक 03.12.16 को प्रश्नोत्तरी प्रतियोगिता में प्रथम कु, मधु वर्मा, द्वितीय कु, रेणु देवांगन, तृतीय कु, आकांक्षा दीक्षित एवं वाद—विवाद प्रतियोगिता का विषय आधुनिक जीवन शैली एड्स जैसे बीमारियों को पैदा करती है का आयोजन किया गया जिसमें प्रथम स्थान लोकेश महंत बी.ए.भाग एक, द्वितीय स्थान डिहर गेन्डरे बी.कॉम भाग एक को प्राप्त हुआ । अंतर्राष्ट्रीय एड्स दिवस पर पखवाडे का आयोजन दिनांक 01.12.16 से 15.12.16 तक किया जायेगा । महाविद्यालय की प्राचार्य डॉ. राधा पाण्डेय ने सभी कार्यक्रमों में छात्र—छात्राओं का उत्साह वर्धन किया । संपूर्ण कार्यक्रम का आयोजन बालिका इकाई की कार्यक्रम अधिकारी डॉ. अल्पना देशपांडे द्वारा किया गया ।

डॉ. खूबचंद बघेल शासकीय स्नाकोत्तर महाविद्यालय भिलाई—3 में राष्ट्रीय सेवा योजना बालिका इकाई द्वारा दिनांक 01.12.16 को अंतर्राष्ट्रीय एड्स दिवस पर विभिन्न आयोजन किया गया, जिसमें महाविद्यालय के प्राचार्य, एन.एस.एस, छात्र एवं प्राध्यापक गण, छात्रसंघ पदाधिकारी द्वारा महाविद्यालय परिसर में विश्व एड्स दिवस पर जलती हुई मोमबत्तीयों से प्रतीक चिन्ह बनाकर एचआईवी एड्स के प्रति जागरूकता का संदेश दिया । महाविद्यालय के विद्यार्थियों एवं प्राध्यापकों, छात्र संघ अध्यक्ष रितु कोसरे एवं सचिव रोहित चौधरी एवं 100 से ज्यादा विद्यार्थियों ने एवं एड्स से बचाव हेतु जागरूकता नारे लगायें । महाविद्यालय की प्राचार्य डॉ. राधा पाण्डेय ने जागरूकता रैली एवं समस्त प्राध्यापक को पलेग दिखाकर रैली का शुभारंभ किया । इस अवसर पर बालिका इकाई की कार्यक्रम अधिकारी डॉ. अल्पना देशपांडे के द्वारा संपूर्ण कार्यक्रम की रूपरेखा एवं कुशलता पूर्वक आयोजन किया गया । महाविद्यालय में आज दिनांक 3.01.2017 को रेड रिबन क्लब का गठन किया गया। क्लब की नोडल अधिकारी डॉ.(श्रीमती)अल्पना देशपाण्डे कार्यक्रम अधिकारी (राष्ट्रीय सेवा योजना ,बालिका इकाई) एवं क्लब के सदस्य रोहित चौधरी (अध्यक्ष), अभिषेक शर्मा (उपाध्यक्ष), कु नीतु(सचिव), आकांक्षा दीक्षित (सह सचिव),जाहिद कुरैशी, अतुल सोनी,निखिल वर्मा,सूरज तिवारी,आकाश वर्मा,अभिषेक थामस,,, कु सुमन वर्मा,कु पदमा,कु स्वेता नंदेश्वर है।