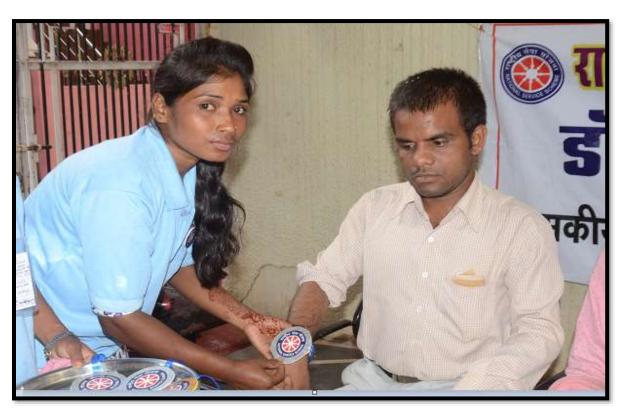

#### NSS Students with Disabled students in Dvya Jyoti Shanti Nagar bhilai

**Report**: NSS girls unit of College organized Raksha Bandhan with Disables children of Divya Jyoti School Shanti Nagar Bhilai-3. Dr Alpana Deshpandey and NSS Girls students were present at the occasion. NSS volunteers tucked Handmade Rakhi with sweet to disables kids of school. NSS students also perform cleanliness in the school.

#### //प्रेस—विज्ञप्ति// दिव्यांगों के साथ रक्षा बंधन पर्व मनाया गया

डॉ. खूबचंद बघेल शासकीय स्नातकोत्तर महाविद्यालय भिलाई—3 में एन.एस.एस. इकाई द्वारा रक्षाबंधन के अवसर पर दिव्य ज्योति स्कुल शांति नगर भिलाई—3 के दिव्यांग बच्चों के साथ मनाया गया। इस अवसर पर बालिका इकाई की कार्यक्रम अधिकारी डॉ. अल्पना देशपाण्डे एवं स्वयं सेवक द्वारा इस्तिनिर्मित राखी जिसमें एन.एस.एस का मोनों बनाया गया एवं तिलक लगाकर दिव्यांक बच्चों को राखी बांधी गई एवं मिठाई वितरित की गई। यह स्कुल प्राचार्य श्रीमती संध्या द्विवेदी तथा संस्थापक श्री विजयकांत द्विवेदी द्वारा संचालित है। इस कार्यक्रम में एन.एस.एस. बालिका इकाई की कु.तारणी,कु.श्रीधी,कु.तपोसनी,कु.नीतु,कु.रेशमी निषाद,कु. पदिमनी,तरूण,श्री विजय गुप्ता ,पुर्णिमा,कांति वैष्णव आदि उपस्थित थें। कार्यक्रम के पूर्व स्वयं सेवकों द्वारा स्कुल की सफाई की गई।