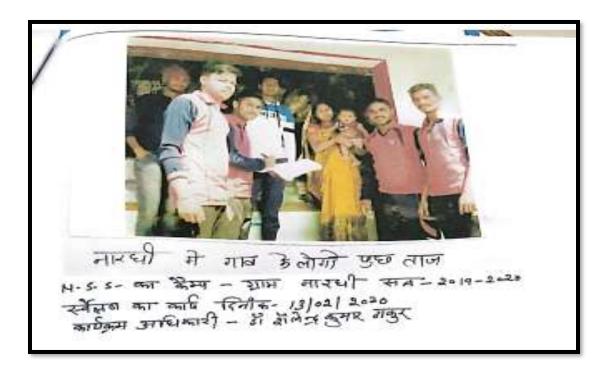

# **Summer Internship 2018:**

Under guidelines of Indian Government Summer Internship Camp was organized by college. As per directive students registered in Portal for summer Camp. Students from NCC/NSS/Department of English registered for 100 Hours summer camp. Students were classified into different groups with one group leader of each group. Work was conducted in groups. After discussion two villages Nardhi and Aundhi were selected for 100 hours summer Swachchta Camp. Approximate 50 students registered for camp and worked for 'Swachhta hi Seva hai' concept for one month. Summer camp was organized from 1 July to 31 July 2018. Students performed various activities during camp. Notable works of students includes:

- Cleanliness drive of villages Aundhi and Nardhi. The places covered under Swachchta camps were Internal roads of Village Aundhi and Nardhi. Govt school Aundhi, Govt School Nardhi. Pond of Aundhi.
- 2. Swachchta awareness programs were organized in villages. Swachchta Rallies were organized in village Nardhi and Aundhi. College Teachers, students and students of School participated in rallies. Swachcta Slogans and handouts were flashed in rallies for awareness.
- 3. Two Soak pits were dug in village Aundhi for better management of waste water in Aundhi.
- 4. Swachchta Quiz was organized in Govt School Aundhi for awareness.
- 5. Rangoli and painting competition was organized in Govt School Nardhi.
- 6. Sports competition was organized in village Aundhi. Slow cycle race and Chair run were organized in village Aundhi.
- 7. Medical Camp for dental and eye checkups were organized in Village Aundhi.
- 8. Cleanliness drives organized in villages includes instruction on hand washing, Sanitary pad making from household items.
- 9. Hand Made bags were distributed in village Aundhi for environmental awareness.