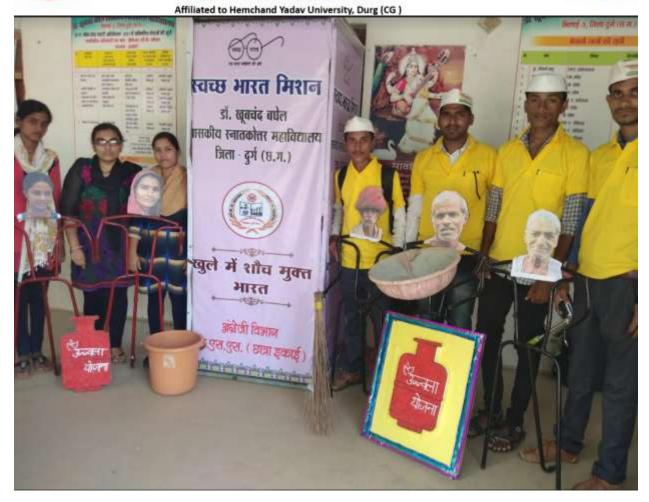

# **Summer Internship 2018:**

Under guidelines of Indian Government Summer Internship Camp was organized by college. As per directive students registered in Portal for summer Camp. Students from NCC/NSS/Department of English registered for 100 Hours summer camp. Students were classified into different groups with one group leader of each group. Work was conducted in groups. After discussion two villages Nardhi and Aundhi were selected for 100 hours summer Swachchta Camp. Approximate 50 students registered for camp and worked for 'Swachhta hi Seva hai' concept for one month. Summer camp was organized from 1 July to 31 July 2018. Students performed various activities during camp. Notable works of students includes:

- Cleanliness drive of villages Aundhi and Nardhi. The places covered under Swachchta camps were Internal roads of Village Aundhi and Nardhi. Govt school Aundhi, Govt School Nardhi. Pond of Aundhi.
- 2. Swachchta awareness programs were organized in villages. Swachchta Rallies were organized in village Nardhi and Aundhi. College Teachers, students and students of School participated in rallies. Swachcta Slogans and handouts were flashed in rallies for awareness.
- 3. Two Soak pits were dug in village Aundhi for better management of waste water in Aundhi.
- 4. Swachchta Quiz was organized in Govt School Aundhi for awareness.
- 5. Rangoli and painting competition was organized in Govt School Nardhi.
- 6. Sports competition was organized in village Aundhi. Slow cycle race and Chair run were organized in village Aundhi.
- 7. Medical Camp for dental and eye checkups were organized in Village Aundhi.
- 8. Cleanliness drives organized in villages includes instruction on hand washing, Sanitary pad making from household items.
- 9. Hand Made bags were distributed in village Aundhi for environmental awareness.

Bhilai-3 Dist : Durg (CG)

Accredited Grade "B+" By NAAC

Affiliated to Hemchand Yadav University, Durg (CG)

- 10.A play on swacchhta was organized in village Aundhi. At the occasion movie on swachhta abhiyan was also displayed to villagers of Aundhi.
- 11.A display of best from waste was organized in village Aundhi.
- 12.A rally was organized in village Aundhi with live display of slogans, posters. Students made symbolic items for swachhta, beti Bachao, Annapurna scheme and save water from waste materials. Staff, students and villagers took part in awareness rally.