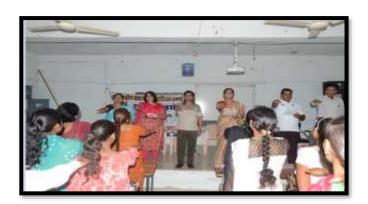

\$ 3. E.

Bhilai-3 Dist : Durg (CG)

Accredited Grade "B+" By NAAC

Affiliated to Hemchand Yadav University, Durg (CG)

NSS Seminar on Swachhta: Oath for environment Claenliness by college staff and students

Bhilai-3 Dist : Durg (CG)