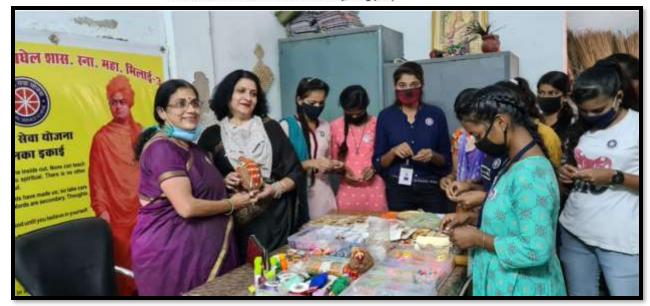

# //प्रतिवेदन//

डॉ. खुबचंद बघेल शासकीय स्नातकोत्तर महाविद्यालय भिलाई-3 के राष्ट्रीय सेवा योजना बालिका इकाई द्वारा दिनांक 28 अप्रेल से 05 मई तक एन.एस.एस की स्वयं सेवकों को ड्राय फलावर प्रशिक्षण कार्यशाला में कार्यक्रम अधिकारी डॉ. अल्पना देशपाण्डे द्वारा प्रशिक्षित किया गया। कार्यकम में महापौर श्रीमती चंद्रकान्ता माण्डले एवं प्राचार्य डॉ. (श्रीमती) राघा पाण्डेय द्वारा उद्घाटन किया गया। 14 जून को कार्यक्रम अधिकारी का स्वास्थ्य मंत्री द्वारा सम्मान प्राप्त हुआ लगातार कई वर्षों से रक्तदान शिविर लगाने हेतू। 15 जून से 21 जून 2017 तक योगा चिंतन शिविर में कार्यक्रम अधिकारी डॉ. अल्पना देशपाण्डे एवं दो स्वयंसेवक क्. रशिम एव क्. हंसप्रमा ने सहभागिता दी। 9जुलाई गुरू पुर्णिमा के अवसर पर विवेकानंद विद्यापीठ रायपुर एन. एस.एस. इकाई के साथ संयुक्त रूप से वृक्षारोपाण एवं पर्यावरण संरक्षण पर सांस्कृतिक कार्यक्रम का आयोजन माननीय ओ.पी. वर्मा जी की अध्यक्षता में किया गया। 11 जुलाई को जनसंख्या दिवस के अवसर पर निबंध प्रतियोगिता का आयोजन किया गया। योग फेस्ट शिविर में डॉ. अल्पना देशपाण्डे ने शिविर की। 400 स्वयं सेवको को हस्तकला प्रशिक्षण दिया एवं समापन सत्र स्वयं सेवकों द्वारा निर्मित सामग्री की प्रदर्शनी भी लगाई। दिनांक 1 अगस्त को मु.अ. निगम के चंद्राकर जी एवं अध्यक्षता पाण्डेय द्वारा सेमीनार में 54 छात्राओं ने लाम लिया। द्वितीय चरण 02—03 अगस्त को महाविद्यालय परिसर की स्वच्छता 43 छात्राओं द्वारा की गई एवं 50 वृक्षारोपण किया गया। दिनांक 04.08.2017 को हस्तनिर्मित राखियों की प्रदर्शनी बिकी एव स्वच्छता अभियानं कार्य स्वयं सेवकों द्वारा किया गया। अस्पताल एवं मंदिरों की स्वच्छता की गई। 5 अगस्त को देवबलोदा स्थित अतिहासिक मंदिरो एवं तालाब की स्वच्छता एवं वृक्षारीपण पार्षद वार्ड कमांक 30 के माननीय संतोष महानंद जी ,संदीप तिवारी के साथ की गई। दिनांक 6 अगस्त को बाल आश्रम कचहरी चौक रायपुर एवं तेलीबांघा मरीनड्राईव तालाब की स्वच्छता फेंडशीप डे के अवसर पर की गई। एवं रक्षाबंधन के पूर्व संध्या पर बालआश्रम के बच्चों को हस्तनिर्मित एन.एस.एस राखी बांधकर मिठाई एवं तोहफे दिये गये। दिनांक 19 जुलाई को डॉ. खुबचंद बधेल जयंती के अवसर पर माननीय विघायक महोदय एवं प्राचार्य के साथ डॉ.अल्पना देशपाण्डे एवं स्वयं सेवकों द्वारा वृक्षारोपण किया गया। दिनांक 20.08.2017 को महाविद्यालय के आरापास ग्रामीण क्षेत्रों उमदा,जरवाय,चरोदा में 500 से ज्यादा वृक्षारोपण महापौर एवं निगम आयुक्त के साथ डॉ. अल्पना देशपाण्डे एवं स्वये सेवकों द्वारा किया। दिनांक 21.07.2017 को प्रैन्म में शासकीय शाला में 10 वृक्ष लगायें गये।