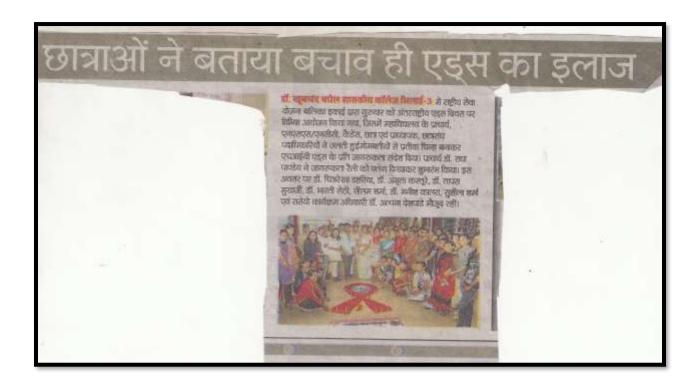

# अंतर्राष्ट्रीय एड्स दिवस का आयोजन बालिका इकाई द्वारा किया गया

डॉ. खूबचंद बघेल शासकीय स्नाकोत्तर महाविद्यालय मिलाई—3 में राष्ट्रीय सेवा योजना बालिका इकाई द्वारा अंतर्राष्ट्रीय एड्स दिवस के उपलक्ष में विभिन्न कार्यक्रमों का आयोजन किया जिसमें दिनांक 01.12.16 को महाविद्यालय परिसर में प्रतीक चिन्ह एवं जागरूकता रैली का आयोजन किया गया , दिनांक 02.12.16 को पोस्टर प्रतियोगिता का आयोजन कराया गया जिसका परिणाम शिल्पा डुकरे, विनिता वर्मा, दामिनी देवांगन (एम.ए.तृतीय सेमेस्टर) एवं उषा पटेल (बी. ए.भाग एक), आज दिनांक 03.12.16 को प्रश्नोत्तरी प्रतियोगिता में प्रथम कु, मधु वर्मा, द्वितीय कु, रेणु देवांगन, तृतीय कु, आकांक्षा दीक्षित एवं वाद—विवाद प्रतियोगिता का विषय आधुनिक जीवन शैली एड्स जैसे बीमारियों को पैदा करती है का आयोजन किया गया जिसमें प्रथम स्थान लोकेश महंत बी.ए.भाग एक, द्वितीय स्थान डिहर गेन्डरे बी.कॉम भाग एक को प्राप्त हुआ । अंतर्राष्ट्रीय एड्स दिवस पर पखवाडे का आयोजन दिनांक 01.12.16 से 15.12.16 तक किया जायेगा । महाविद्यालय की प्राचार्य डॉ. राधा पाण्डेय ने सभी कार्यक्रमों में छात्र—छात्राओं का उत्साह वर्धन किया । संपूर्ण कार्यक्रम का आयोजन बालिका इकाई की कार्यक्रम अधिकारी डॉ. अल्पना देशपांडे द्वारा किया गया ।

डॉ. खूबचंद बघेल शासकीय स्नाकोत्तर महाविद्यालय भिलाई—3 में राष्ट्रीय सेवा योजना बालिका इकाई द्वारा दिनांक 01.12.16 को अंतर्राष्ट्रीय एड्स दिवस पर विभिन्न आयोजन किया गया, जिसमें महाविद्यालय के प्राचार्य, एन.एस.एस, छात्र एवं प्राध्यापक गण, छात्रसंघ पदाधिकारी द्वारा महाविद्यालय परिसर में विश्व एड्स दिवस पर जलती हुई मोमबत्तीयों से प्रतीक चिन्ह बनाकर एचआईवी एड्स के प्रति जागरूकता का संदेश दिया । महाविद्यालय के विद्यार्थियों एवं प्राध्यापकों, छात्र संघ अध्यक्ष रितु कोसरे एवं सचिव रोहित चौधरी एवं 100 से ज्यादा विद्यार्थियों ने एवं एड्स से बचाव हेतु जागरूकता नारे लगायें । महाविद्यालय की प्राचार्य डॉ. राधा पाण्डेय ने जागरूकता रैली एवं समस्त प्राध्यापक को पलेग दिखाकर रैली का शुभारंभ किया । इस अवसर पर बालिका इकाई की कार्यक्रम अधिकारी डॉ. अल्पना देशपांडे के द्वारा संपूर्ण कार्यक्रम की रूपरेखा एवं कुशलता पूर्वक आयोजन किया गया । महाविद्यालय में आज दिनांक 3.01.2017 को रेड रिबन क्लब का गठन किया गया। क्लब की नोडल अधिकारी डॉ.(श्रीमती)अल्पना देशपाण्डे कार्यक्रम अधिकारी (राष्ट्रीय सेवा योजना ,बालिका इकाई) एवं क्लब के सदस्य रोहित चौधरी (अध्यक्ष), अभिषेक शर्मा (उपाध्यक्ष), कु नीतु(सचिव), आकांक्षा दीक्षित (सह सचिव),जाहिद कुरैशी, अतुल सोनी,निखिल वर्मा,सूरज तिवारी,आकाश वर्मा,अभिषेक थामस,,, कु सुमन वर्मा,कु पदमा,कु स्वेता नंदेश्वर है।