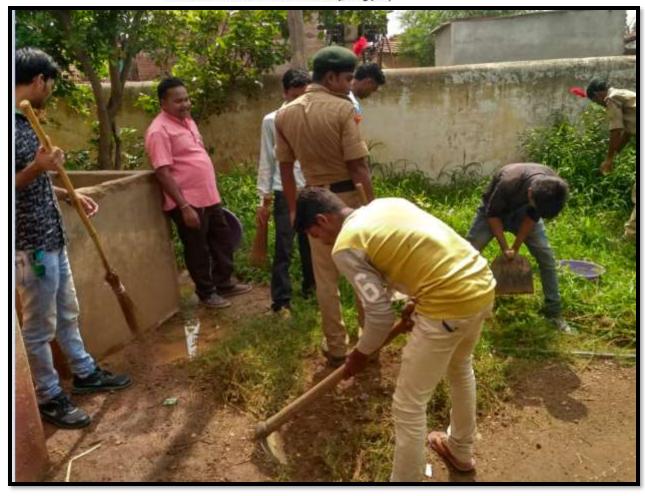

## //प्रेस–विज्ञप्ति//

ठाँ. खूबचंद बघेल शासकीय स्नातकोत्तर महाविद्यालय मिलाई—3 में आज दिनांक 09/09/2017 को एन.एस.एस छात्र इकाई के संयोजक छाँ. शैलेन्द्र कुमार ठाकुर के नेतृत्व में एन.एस.एस. के छात्रों द्वारा महाविद्यालय प्रांगण में आनावश्यक रूप से अत्यधिक मात्रा में बढ़ी हुई गाजर घास को जड़ से निकालकर प्रांगण की सफाई की गई । इस अवसर पर महाविद्यालय के प्राचार्य प्रोफेसर व्ही. के. गोयल ने छात्रों को संबोधित करते हुए कहा कि गाजर घास प्रकृति एवं पर्यावरण के लिए घातक है। सामाजिक जागरूकता एवं जनजागरण द्वारा इस रक्त बीज को समूल नष्ट करना अनिवार्य है। आप सभी छात्रों को इस पवित्र कार्य को नियमित करना चाहिये, जिससे पेड़ पौधों को नवजीवन मिल सकें। इस महाविद्यालय के एन.एस.एस. के छात्र प्रति सप्ताह शनिवार को समाज सेवा से संबंधित कार्य करते है।

// प्रेस–विज्ञप्ति//

स्वच्छता ही सेवा राष्ट्रीय कार्यक्रम के अर्त्तगत डॉ.खूबचंद बघेल शासकीय स्नातकोत्तर महाविद्यालय मिलाई 3 में विगत 15.09.17 से लगातार एन. एस. एस. के छात्रों द्वारा गाजर घास उन्मूलन, साफ सफाई, के साथ ही छात्रों को अभिप्रेरित करने का कार्य कार्यकम अधिकारी डॉ. शैलेन्द्र कुमार द्वारा किया जा रहा है। इस अवसर पर डॉ. समरेन्द्र सिंह द्वारा वृक्षारोपण का पावन कार्य सम्पन्न हुआ। इस कार्यक्रम में प्राचार्य डॉ. खे. के. गोयल ने छात्रों को सम्बंधित करते हुये कहा कि "स्वच्छ भारत स्वस्थ आरत", "वृक्ष लगाओं पानी पाओ" जैसे नारा दिया। डॉ के.के अग्रवाल ने छात्रों को कहा कि आप अपने आस पास के वातावरण को स्वच्छ रखने हेतु निरंतर साफ सफाई रखें।

# कार्यालय प्राचार्य, डॉ. खूबचंद बघेल शासकीय स्नातकोत्तर महाविद्यालय भिलाई-3 जिला-दुर्ग (छ.ग.)

कमांक ....६६ अ. प्रे.वि. / 2017

मिलाई-3 दिनांक 01.09.2017

//प्रेस विज्ञप्ति//

डॉ. खूबचंद बघेल शासकीय स्नातकोत्तर महाविद्यालय भिलाई—3 में भारत सरकार के स्वच्छता अभियान के तहत छात्र इकाई के संयोजक डॉ. शैलेन्द्र कुमार ठाकुर के नेतृत्व में छात्रों ने वृहद साफ—सफाई अभियान के तहत गाजर घास एवं खर—पतवार का उन्मूलन किया । इस अवसर पर महाविद्यालय के प्राचार्य प्रोफेसर विजय कुमार गोयल ने छात्रों को संबोधित करते हुए कहा कि साफ—सफाई का कार्यक्रम दिखाने के लिए नहीं बल्कि यह हमारे कियात्मक व्यवहार में आना चाहिए । इसके साथ ही उन्होने स्वच्छता की उपयोगिता एवं महत्ता पर विशेष प्रकाश डाला । इस अवसर पर वरिष्ठ प्राध्यापक के.के. अग्रवाल भी साफ—सफाई कार्यक्रम में सम्मलित होकर छात्रों का उत्साहवर्धन कराया ।