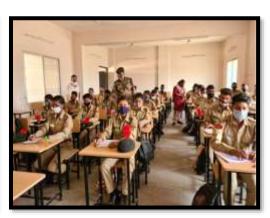

# अंतर्राष्ट्रीय एड्स दिवस का आयोजन बालिका इकाई द्वारा किया गया

डॉ. खूबचंद बघेल शासकीय स्नाकोत्तर महाविद्यालय मिलाई—3 में राष्ट्रीय सेवा योजना बालिका इकाई द्वारा अंतर्राष्ट्रीय एड्स दिवस के उपलक्ष में विभिन्न कार्यक्रमों का आयोजन किया जिसमें दिनांक 01.12.16 को महाविद्यालय परिसर में प्रतीक चिन्ह एवं जागरूकता रैली का आयोजन किया गया , दिनांक 02.12.16 को पोस्टर प्रतियोगिता का आयोजन कराया गया जिसका परिणाम शिल्पा डुकरे, विनिता वर्मा, दामिनी देवांगन (एम.ए.तृतीय सेमेस्टर) एवं उषा पटेल (बी. ए.भाग एक), आज दिनांक 03.12.16 को प्रश्नोत्तरी प्रतियोगिता में प्रथम कु, मधु वर्मा, द्वितीय कु, रेणु देवांगन, तृतीय कु, आकांक्षा दीक्षित एवं वाद—विवाद प्रतियोगिता का विषय आधुनिक जीवन शैली एड्स जैसे बीमारियों को पैदा करती है का आयोजन किया गया जिसमें प्रथम स्थान लोकेश महंत बी.ए.भाग एक, द्वितीय स्थान डिहर गेन्डरे बी.कॉम भाग एक को प्राप्त हुआ । अंतर्राष्ट्रीय एड्स दिवस पर पखवाडे का आयोजन दिनांक 01.12.16 से 15.12.16 तक किया जायेगा । महाविद्यालय की प्राचार्य डॉ. राधा पाण्डेय ने सभी कार्यक्रमों में छात्र—छात्राओं का उत्साह वर्धन किया । संपूर्ण कार्यक्रम का आयोजन बालिका इकाई की कार्यक्रम अधिकारी डॉ. अल्पना देशपांडे द्वारा किया गया ।

डॉ. खूबचंद बघेल शासकीय स्नाकोत्तर महाविद्यालय भिलाई—3 में राष्ट्रीय सेवा योजना बालिका इकाई द्वारा दिनांक 01.12.16 को अंतर्राष्ट्रीय एड्स दिवस पर विभिन्न आयोजन किया गया, जिसमें महाविद्यालय के प्राचार्य, एन.एस.एस, छात्र एवं प्राध्यापक गण, छात्रसंघ पदाधिकारी द्वारा महाविद्यालय परिसर में विश्व एड्स दिवस पर जलती हुई मोमबत्तीयों से प्रतीक चिन्ह बनाकर एचआईवी एड्स के प्रति जागरूकता का संदेश दिया । महाविद्यालय के विद्यार्थियों एवं प्राध्यापकों, छात्र संघ अध्यक्ष रितु कोसरे एवं सचिव रोहित चौधरी एवं 100 से ज्यादा विद्यार्थियों ने एवं एड्स से बचाव हेतु जागरूकता नारे लगायें । महाविद्यालय की प्राचार्य डॉ. राधा पाण्डेय ने जागरूकता रैली एवं समस्त प्राध्यापक को पलेग दिखाकर रैली का शुभारंभ किया । इस अवसर पर बालिका इकाई की कार्यक्रम अधिकारी डॉ. अल्पना देशपांडे के द्वारा संपूर्ण कार्यक्रम की रूपरेखा एवं कुशलता पूर्वक आयोजन किया गया । महाविद्यालय में आज दिनांक 3.01.2017 को रेड रिबन क्लब का गठन किया गया। क्लब की नोडल अधिकारी डॉ.(श्रीमती)अल्पना देशपाण्डे कार्यक्रम अधिकारी (राष्ट्रीय सेवा योजना ,बालिका इकाई) एवं क्लब के सदस्य रोहित चौधरी (अध्यक्ष), अभिषेक शर्मा (उपाध्यक्ष), कु नीतु(सचिव), आकांक्षा दीक्षित (सह सचिव),जाहिद कुरैशी, अतुल सोनी,निखिल वर्मा,सूरज तिवारी,आकाश वर्मा,अभिषेक थामस,,, कु सुमन वर्मा,कु पदमा,कु स्वेता नंदेश्वर है।