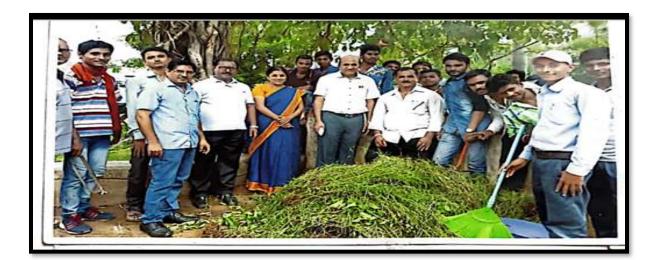

## //प्रेस–विज्ञप्ति//

ठाँ. खूबचंद बघेल शासकीय स्नातकोत्तर महाविद्यालय मिलाई—3 में आज दिनांक 09/09/2017 को एन.एस.एस छात्र इकाई के संयोजक छाँ. शैलेन्द्र कुमार ठाकुर के नेतृत्व में एन.एस.एस. के छात्रों द्वारा महाविद्यालय प्रांगण में आनावश्यक रूप से अत्यधिक मात्रा में बढ़ी हुई गाजर घास को जड़ से निकालकर प्रांगण की सफाई की गई । इस अवसर पर महाविद्यालय के प्राचार्य प्रोफेसर व्ही. के. गोयल ने छात्रों को संबोधित करते हुए कहा कि गाजर घास प्रकृति एवं पर्यावरण के लिए घातक है। सामाजिक जागरूकता एवं जनजागरण द्वारा इस रक्त बीज को समूल नष्ट करना अनिवार्य है। आप सभी छात्रों को इस पवित्र कार्य को नियमित करना चाहिये, जिससे पेड़ पौधों को नवजीवन मिल सकें। इस महाविद्यालय के एन.एस.एस. के छात्र प्रति सप्ताह शनिवार को समाज सेवा से संबंधित कार्य करते है।