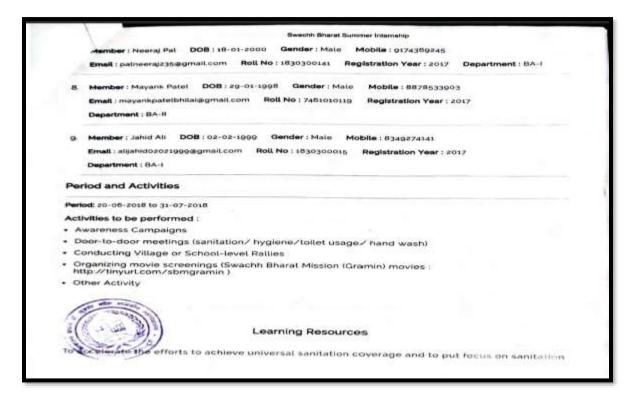

# **Summer Internship 2018:**

Under guidelines of Indian Government Summer Internship Camp was organized by college. As per directive students registered in Portal for summer Camp. Students from NCC/NSS/Department of English registered for 100 Hours summer camp. Students were classified into different groups with one group leader of each group. Work was conducted in groups. After discussion two villages Nardhi and Aundhi were selected for 100 hours summer Swachchta Camp. Approximate 50 students registered for camp and worked for 'Swachhta hi Seva hai' concept for one month. Summer camp was organized from 1 July to 31 July 2018. Students performed various activities during camp. Notable works of students includes:

Students of NCC/NSS and department of English took part in these activities during 100 Hour swachchta Internship camp. College students took part in activities with feeling of service to society and mankind.