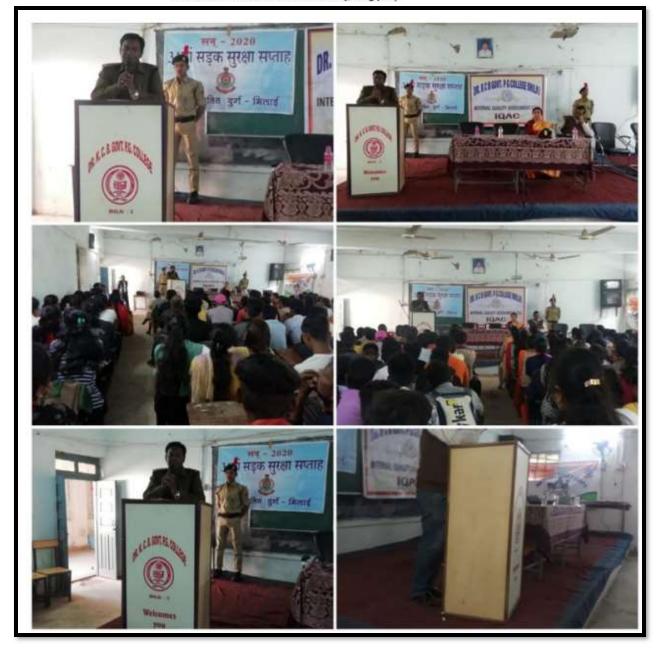

sacrifices made by soldiers of India. Dr.K.K. Agrawal Professor History shared stories of soldiers sacrifices during1971 war. Staff, students and NCC cadets paid homage to soldiers.



Bhilai-3 Dist : Durg (CG)

Accredited Grade "B+" By NAAC









Kargil Vijay Diwas: Celebrated by NCC Boys wing on 26 July 2019......



Dr Khoob Chand Baghel Jayanti By NSS: Date 19/07/2018

Bhilai-3 Dist : Durg (CG)





Affiliated to Hemchand Yadav University, Durg (CG)





Yoga day celebration by NCC boys unit on 21 January 2019.

Bhilai-3 Dist : Durg (CG)

Accredited Grade "B+" By NAAC











Plastic Waste Management by NCC cadets....

Bhilai-3 Dist : Durg (CG)

Accredited Grade "B+" By NAAC

Registered under section 2(F) &12 (B) of UGC Act

Affiliated to Hemchand Yadav University, Durg (CG)





Sadak Suraksha (Road Safety week) was organized on 20 January 2020.NCC cadets and students took part in road safety tips shared by SP Police..



Bhilai-3 Dist : Durg (CG)

Accredited Grade "B+" By NAAC









No-Tobacco Oath by students and teachers. 31-05-2021



Bhilai-3 Dist : Durg (CG)

Accredited Grade "B+" By NAAC











Yoga Day: NCC Boy wing online yoga day was celebrated on 21 June 2020. Students shared photos of yoga asana display.



Bhilai-3 Dist : Durg (CG)

Accredited Grade "B+" By NAAC







### World Redcross day 08 May 2021:

Corona Awarenss program was organized by Redcross on 08 May 2021. Chief guest Dr Amrita Kasturay motivated students to help peoples affected in corona time. She shared measures to tackle pandemic situation. Studnets shared efforts in covid-1