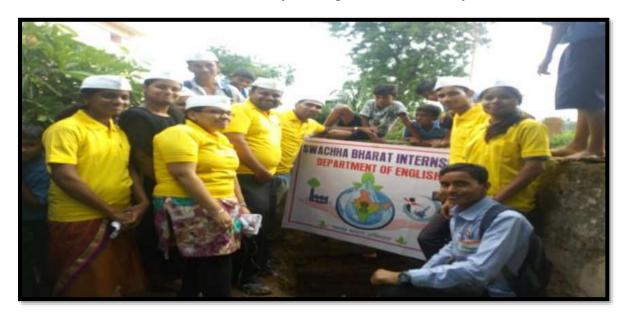

# **Summer Internship 2018:**

Under guidelines of Indian Government Summer Internship Camp was organized by college. As per directive students registered in Portal for summer Camp. Students from NCC/NSS/Department of English registered for 100 Hours summer camp. Students were classified into different groups with one group leader of each group. Work was conducted in groups. After discussion two villages Nardhi and Aundhi were selected for 100 hours summer Swachchta Camp. Approximate 50 students registered for camp and worked for 'Swachhta hi Seva hai' concept for one month. Summer camp was organized from 1 July to 31 July 2018. Students performed various activities during camp. Notable works of students includes:

Students of NCC/NSS and department of English took part in these activities during 100 Hour swachchta Internship camp. College students took part in activities with feeling of service to society and mankind.