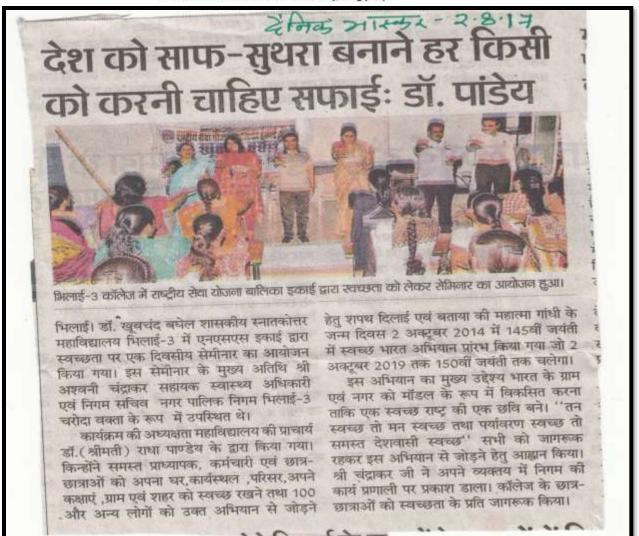

\$ 3. E.

Bhilai-3 Dist : Durg (CG)

Accredited Grade "B+" By NAAC

Affiliated to Hemchand Yadav University, Durg (CG)

NSS Seminar on Swachhta: Oath for environment Claenliness by college staff and students

Bhilai-3 Dist : Durg (CG)