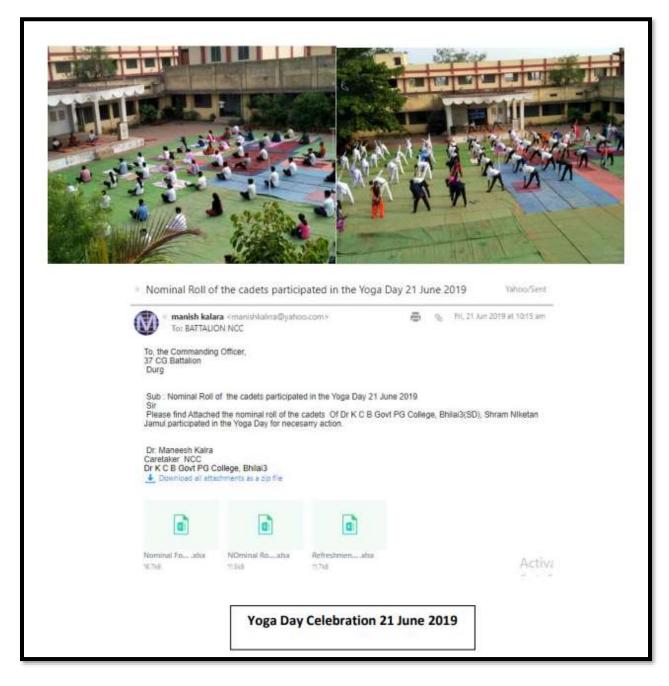

ांडेय, शालिनी शहह, अमिता गुप्ता, सुमन पात्रो, अनीता, धनाराम, नरेश, उमेश्वर कुमार, संजय कुमार, खिलेश्वर आदि उपस्थित थे।

NSS Rally: 25/11/2018 for voter awareness. .....



Bhilai-3 Dist : Durg (CG)

Accredited Grade "B+" By NAAC









NSS tree plantation: Date 28/09/2019



Viyaj Diwas 2018: Organised by NCC boys wing in memory of sacrifices made by soldiers of India. Dr.K.K. Agrawal Professor History shared stories of soldiers sacrifices during1971 war. Staff, students and NCC cadets paid homage to soldiers.



Bhilai-3 Dist : Durg (CG)

Accredited Grade "B+" By NAAC









Kargil Vijay Diwas: Celebrated by NCC Boys wing on 26 July 2019......



Dr Khoob Chand Baghel Jayanti By NSS: Date 19/07/2018

Bhilai-3 Dist : Durg (CG)





Affiliated to Hemchand Yadav University, Durg (CG)





Yoga day celebration by NCC boys unit on 21 January 2019.

Bhilai-3 Dist : Durg (CG)

Accredited Grade "B+" By NAAC











Plastic Waste Management by NCC cadets....

Bhilai-3 Dist : Durg (CG)

Accredited Grade "B+" By NAAC

Registered under section 2(F) &12 (B) of UGC Act

Affiliated to Hemchand Yadav University, Durg (CG)





Sadak Suraksha (Road Safety week) was organized on 20 January 2020.NCC cadets and students took part in road safety tips shared by SP Police..



Bhilai-3 Dist : Durg (CG)

Accredited Grade "B+" By NAAC









No-Tobacco Oath by students and teachers. 31-05-2021



Bhilai-3 Dist : Durg (CG)

Accredited Grade "B+" By NAAC











Yoga Day: NCC Boy wing online yoga day was celebrated on 21 June 2020. Students shared photos of yoga asana display.



Bhilai-