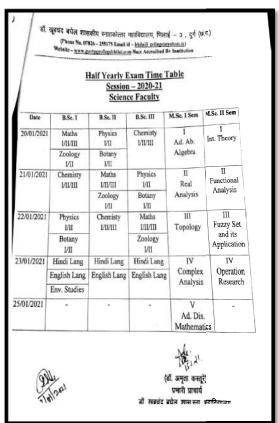

Bhilai-3 Dist: Durg (CG)

Accredited Grade "B+" By NAAC

Registered under section 2(F) &12 (B) of UGC Act

Affiliated to Hemchand Yadav University, Durg (CG)

6.5.2 - The institution reviews its teaching learning process, structures & methodologies of operations and learning outcomes at periodic intervals through IQAC set up as per norms and recorded the incremental improvement in various activities