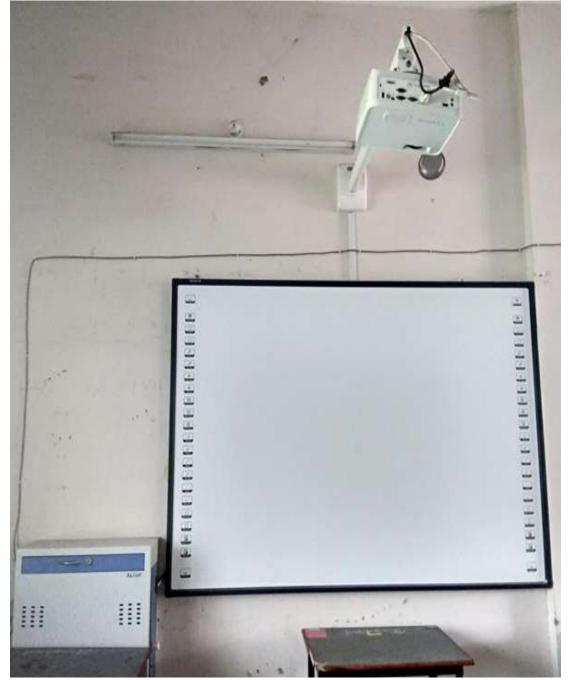

ें सम्मिलित होवें।

अर्द्धवार्षिक परीक्षा के अंक मुख्य परीक्षा में जोड़े जायेगे । अतः समस्त छात्र/छात्रायें अनिवार्य रूप से परीक्षा में शामिल होवें ।

> (डॉ अमृता कस्तूरे) प्रमारी प्राचार्य डॉ.खूबचंद बघेल शासकीय स्नातकोत्तर महाविद्यालय मिलाई—3 जिला दुर्ग (छ.ग्.)

11/10/2021

Bhilai-3 Dist : Durg (CG)
Accredited Grade "B+" By NAAC
Registered under section 2(F) &12 (B) of UGC Act

Affiliated to Hemchand Yadav University, Durg (CG)



### **ICT Facility For Teaching**



Bhilai-3 Dist : Durg (CG)

Accredited Grade "B+" By NAAC

Registered under section 2(F) &12 (B) of UGC Act

Affiliated to Hemchand Yadav University, Durg (CG)







Bhilai-3 Dist : Durg (CG)

Accredited Grade "B+" By NAAC Registered under section 2(F) &12 (B) of UGC Act

Affiliated to Hemchand Yadav University, Durg (CG)





Bhilai-3 Dist : Durg (CG)

Accredited Grade "B+" By NAAC

Registered under section 2(F) &12 (B) of UGC Act

Affiliated to Hemchand Yadav University, Durg (CG)



#### **Facility Creation**



Bhilai-3 Dist : Durg (CG)

Accredited Grade "B+" By NAAC

Registered under section 2(F) &12 (B) of UGC Act

Affiliated to Hemchand Yadav University, Durg (CG)





Bhilai-3 Dist : Durg (CG) Accredited Grade "B+" By NAAC







# Computer Purchased from RUSA for ICT Learning.

| Carrier Carrier       |             | Nilya Victory Calany<br>Nilyayu Nagara | 1950<br>1957 | 57486.09<br>4887.28 | 1           |                   |
|-----------------------|-------------|----------------------------------------|--------------|---------------------|-------------|-------------------|
| - while laptop lenous |