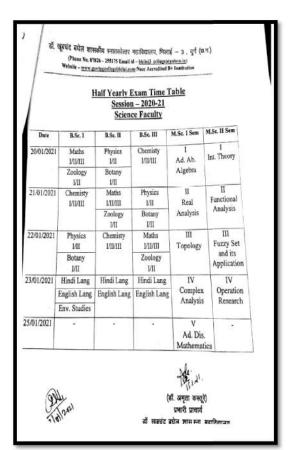

Bhilai-3 Dist: Durg (CG)

Accredited Grade "B+" By NAAC

Registered under section 2(F) &12 (B) of UGC Act

Affiliated to Hemchand Yadav University, Durg (CG)

6.5.2 - The institution reviews its teaching learning process, structures & methodologies of operations and learning outcomes at periodic intervals through IQAC set up as per norms and recorded the incremental improvement in various activities